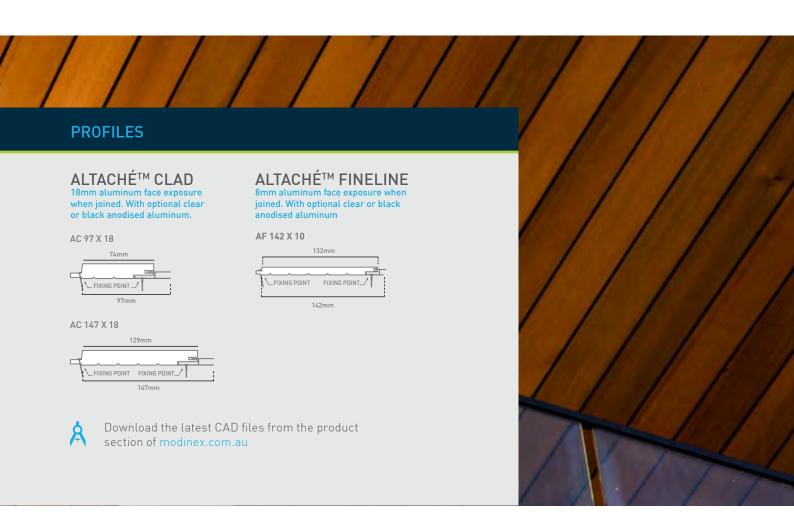

## Altaché<sup>TM</sup> series is ideal for:

- External cladding
- Internal cladding Walls
- Receptions

- Feature walls
- Bulk heads
- Garage doors

| ALTACHÉ™ SERIES   |             |                 |                     |                |                 |  |
|-------------------|-------------|-----------------|---------------------|----------------|-----------------|--|
|                   |             |                 |                     | Face Exposures |                 |  |
| Profile Code      | Cover<br>mm | Thickness<br>mm | Ceiling Spans<br>mm | Timber<br>mm   | Aluminium<br>mm |  |
| Altaché™ Clad     |             |                 |                     |                |                 |  |
| AC 97 X 18        | 97          | 18              | 600                 | 74             | 18              |  |
| AC 147 X 18       | 147         | 18              | 600                 | 129            | 18              |  |
| Altaché™ Fineline |             |                 |                     |                |                 |  |
| AF 142 X 10       | 142         | 10              | 600                 | 134            | 8               |  |

Further product information and downloads for Altaché Series are available at **modinex.com.au** 

Installation Instructions

Product Care

CAD files

Technical Information