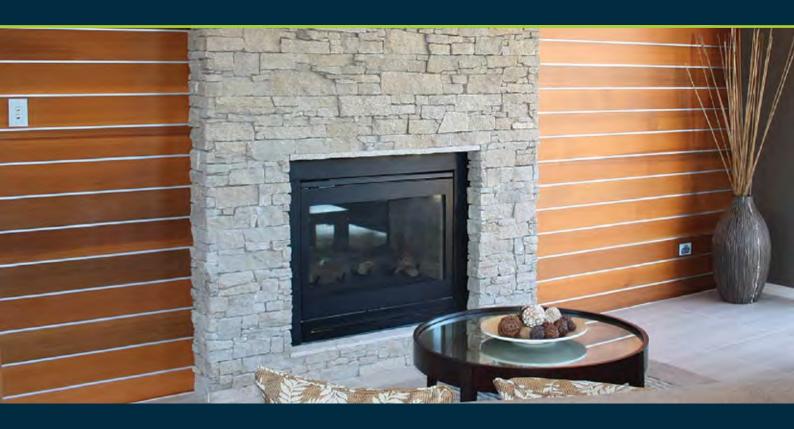

## Altaché<sup>TM</sup> series is ideal for:

- External cladding
- Internal cladding Walls
- Receptions

- Feature walls
- Bulk heads
- Garage doors

| ALTACHÉ™ SERIES   |             |                 |                     |                |                 |  |
|-------------------|-------------|-----------------|---------------------|----------------|-----------------|--|
|                   |             |                 |                     | Face Exposures |                 |  |
| Profile Code      | Cover<br>mm | Thickness<br>mm | Ceiling Spans<br>mm | Timber<br>mm   | Aluminium<br>mm |  |
| Altaché™ Clad     |             |                 |                     |                |                 |  |
| AC 97 X 18        | 97          | 18              | 600                 | 74             | 18              |  |
| AC 147 X 18       | 147         | 18              | 600                 | 129            | 18              |  |
| Altaché™ Fineline |             |                 |                     |                |                 |  |
| AF 142 X 10       | 142         | 10              | 600                 | 134            | 8               |  |