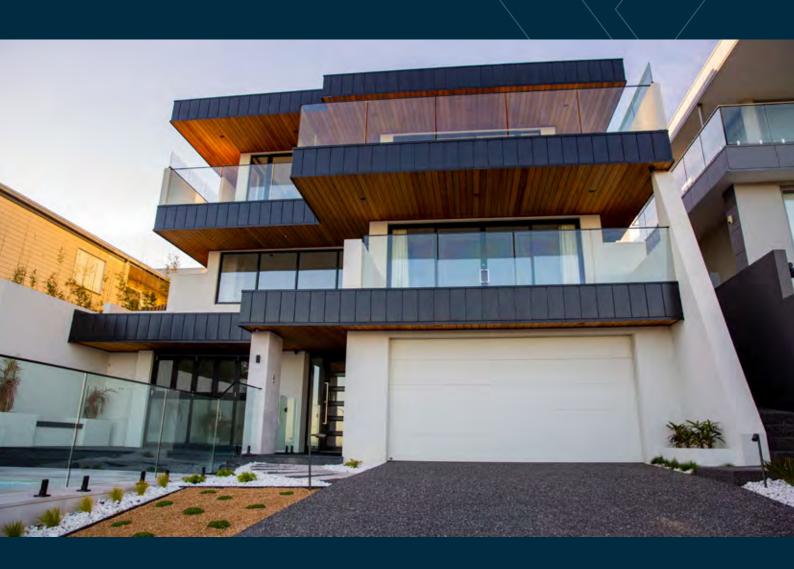

## Streamlined, contemporary and sophisticated

Turn heads with Altaché™ Series from Modinex. This superbly stylish profile combines sleek lines of anodised aluminium with the natural warmth of Western Red Cedar. Make A modern Statement with Altaché™.

## Altaché<sup>TM</sup> series is ideal for:

- External cladding
- Internal cladding Walls
- Receptions

- Feature walls
- Bulk heads
- Garage doors

| ALTACHÉ™ SERIES   |             |                 |                     |                |                 |  |
|-------------------|-------------|-----------------|---------------------|----------------|-----------------|--|
|                   |             |                 |                     | Face Exposures |                 |  |
| Profile Code      | Cover<br>mm | Thickness<br>mm | Ceiling Spans<br>mm | Timber<br>mm   | Aluminium<br>mm |  |
| Altaché™ Clad     |             |                 |                     |                |                 |  |
| AC 97 X 18        | 97          | 18              | 600                 | 74             | 18              |  |
| AC 147 X 18       | 147         | 18              | 600                 | 129            | 18              |  |
| Altaché™ Fineline |             |                 |                     |                |                 |  |
| AF 142 X 10       | 142         | 10              | 600                 | 134            | 8               |  |