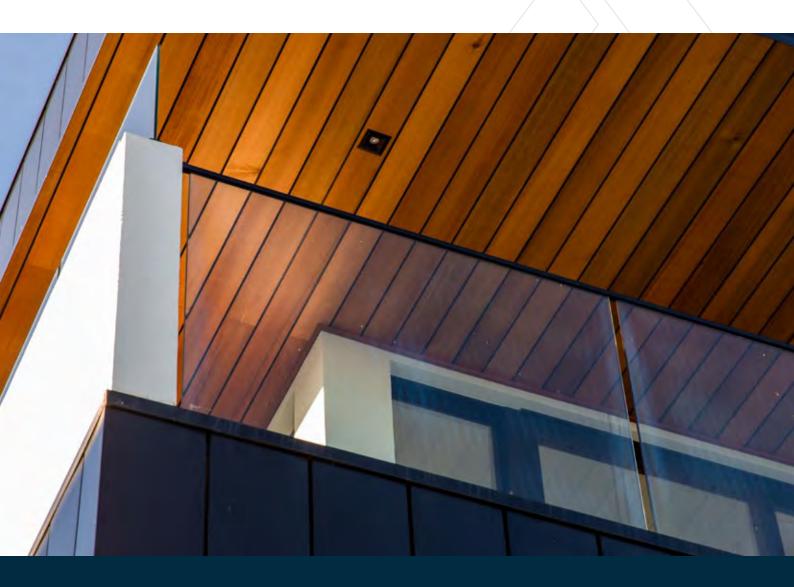

## Streamlined, contemporary and sophisticated

Turn heads with Altaché™ Series from Modinex. This superbly stylish profile combines sleek lines of anodised aluminium with the natural warmth of Western Red Cedar. Make A modern Statement with Altaché™.

#### Flexibility

Available in two cover widths 147mm & 97mm