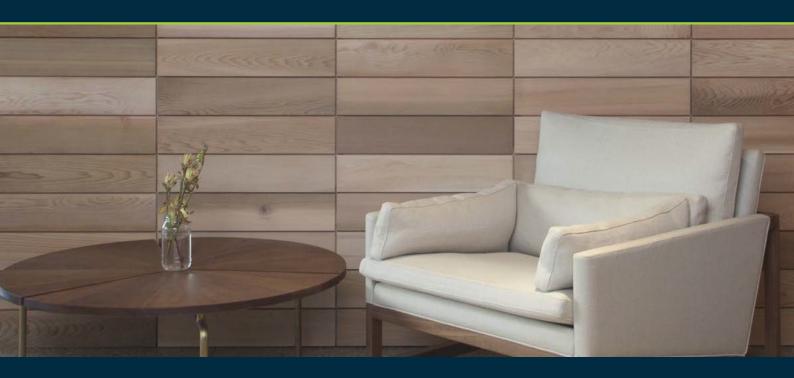

## Simplicity with a contemporary edge

The Sleek Tile timber feature wall panel identifies with both modern and classic looks. Bringing together the warmth of Western Red Cedar with a timeless smooth faced surface, Sleek Tile is designed to suit any space and leave a lasting impression. The sleek effect of these panels is achieved with either horizontal or vertical installations.