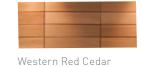

## Simplicity with a contemporary edge

The Sleek Tile timber feature wall panel identifies with both modern and classic looks. Bringing together the warmth of Western Red Cedar with a timeless smooth faced surface, Sleek Tile is designed to suit any space and leave a lasting impression. The sleek effect of these panels is achieved with either horizontal or vertical installations.

### MATERIALS

Western Red Cedar - Raw

- Satin

Further product information and downloads for Sleek Tile are available at **modinex.com.au** 

Installation Instructions

Product Care

CAD files

Technical Information