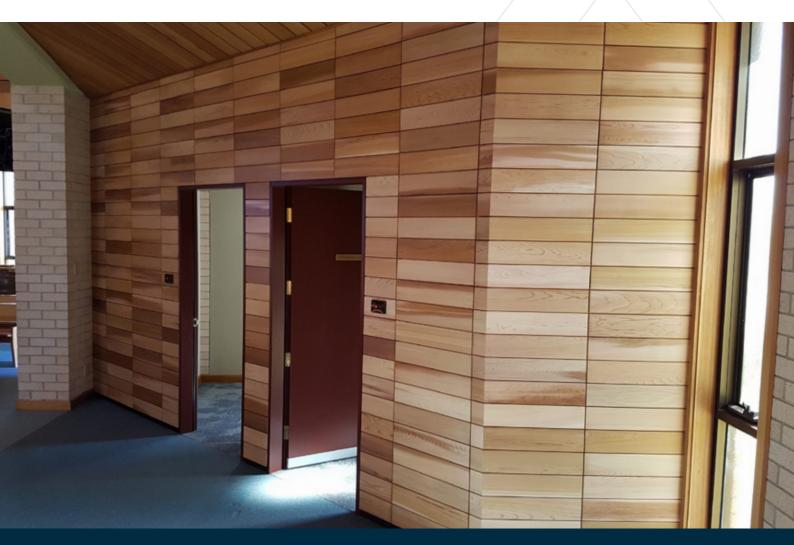

## Simplicity with a contemporary edge

The Sleek Tile timber feature wall panel identifies with both modern and classic looks. Bringing together the warmth of Western Red Cedar with a timeless smooth faced surface, Sleek Tile is designed to suit any space and leave a lasting impression. The sleek effect of these panels is achieved with either horizontal or vertical installations.

## Sleek Tile is ideal for

- Commercial foyer's
- Retail Spaces •
- Cafes and Restaurants •
- Designer houses and apartments
- Hotels and Resorts

Sustainable Timber Sustainably-harvested timber PEFC™ Certified

#### **Outstanding Acoustic Properties** Classic profile with universal appeal helping to create

- straight lines and alignment for uniformity
- Office fit outs
- Auditorium acoustic linings
- Feature Walls
- Stair Walls
- Alfresco Areas