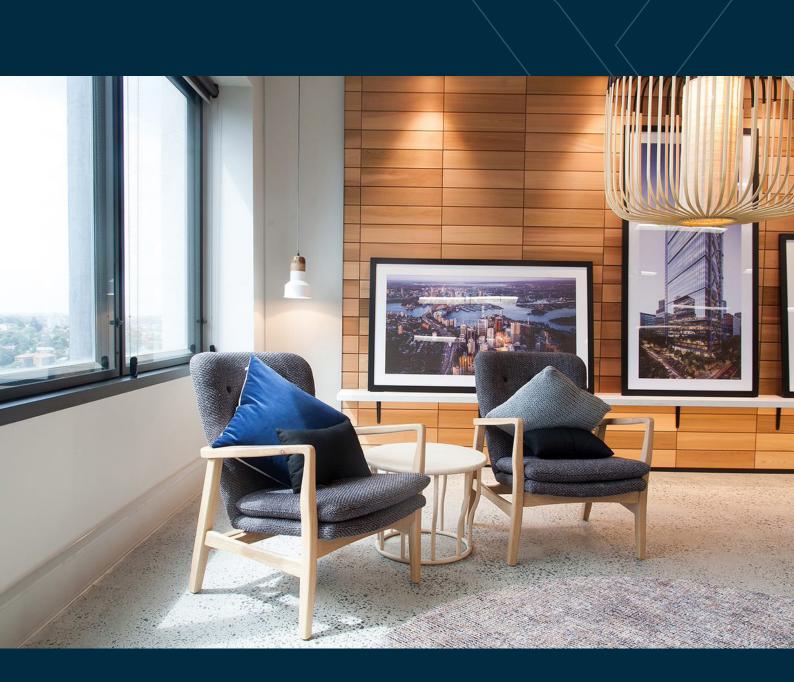

## Simplicity with a contemporary edge

The Sleek Tile timber feature wall panel identifies with both modern and classic looks. Bringing together the warmth of Western Red Cedar with a timeless smooth faced surface, Sleek Tile is designed to suit any space and leave a lasting impression. The sleek effect of these panels is achieved with either horizontal or vertical installations.

## Sleek Tile is ideal for

- Commercial foyer's
- Retail Spaces •
- Cafes and Restaurants •
- Designer houses and apartments
- Hotels and Resorts

Sustainable Timber Sustainably-harvested timber PEFC™ Certified

#### **Outstanding Acoustic Properties** Classic profile with universal appeal helping to create

- straight lines and alignment for uniformity
- Office fit outs
- Auditorium acoustic linings
- Feature Walls
- Stair Walls
- Alfresco Areas