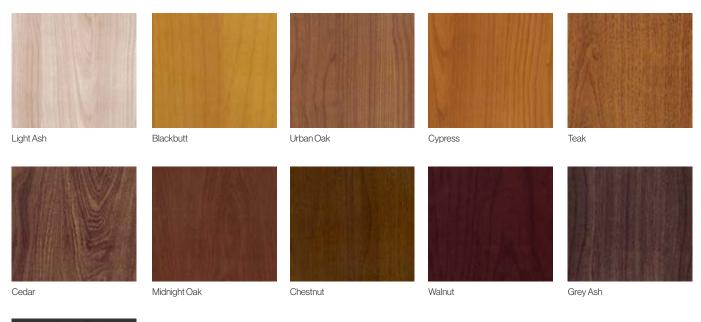

# Aluminium Timber Grain Finishes

#### - MXDURA

The MX Dura timber look finish is a next-generation signature double baked powder coat timber grain finish with a 3D grain, 25-year structural warranty and 15-year fading warranty for internal and external use.

## $- \, \mathsf{MXSUBLIMATION}$

 $The \, MX \, Sublimation \, timber \, look \, veneer \, finish \, is \, only \, suitable \, for \, internal \, use \, offering \, a \, 10-year \, structural \, warranty. \, Also \, known \, as \, sublimation.$ 

Urban Ash