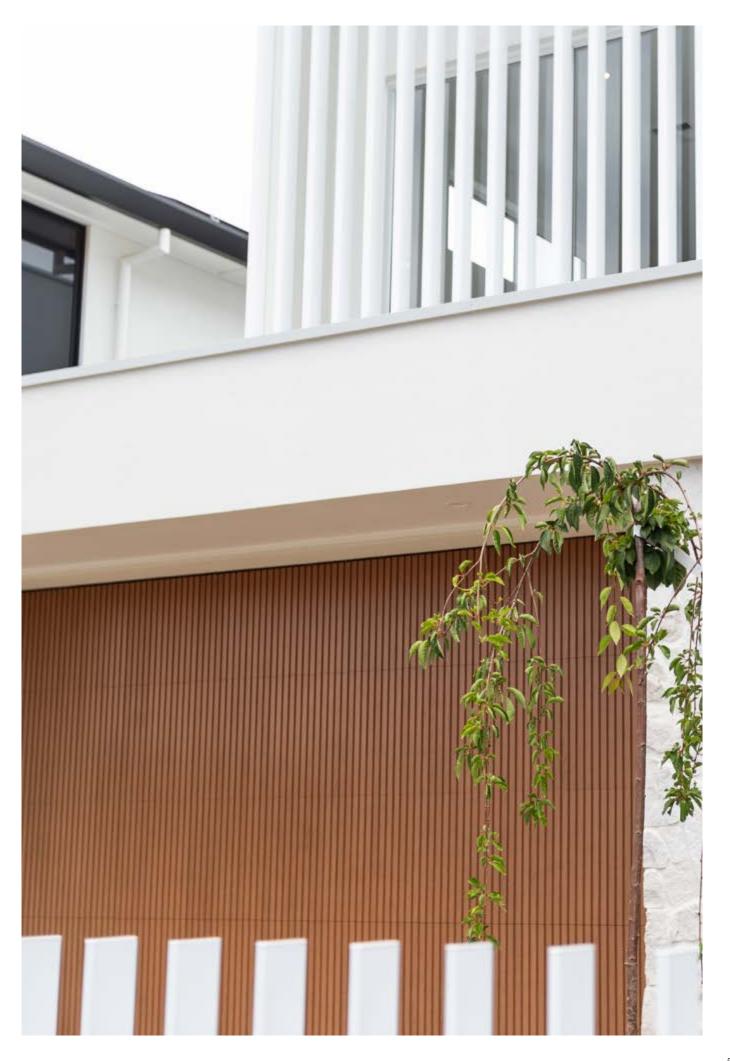

# Australian made and manufactured

Modinex Alu Selekta Screenclad is an innovative new product made from highly durable aluminium manufactured and coated in Australia. This timber – look non – combustible cladding works seamlessly as a perfect alternative for timber when timber ranges are not suitable. A Eco-friendly, low maintenance and incredibly durable, it's ideal for high rises and bushfire rated areas.

You can even utilise our grooved and batten options to achieve different geometric design accents. The Alu Selekta range is non-combustible in accordance with Clause C1.12(e) of the BCA and permitted to be used where the BCA nominates noncombustible material. Install it with confidence to high-rise buildings or in bush fire prone areas and know the only maintenance you'll need is general cleaning. Aluminium is an ideal choice for Australian climates. It's also incredibly hardy – resistant to insects, wind, hail, rain, and the coating has passed a sea salt spray test as corrosive resistant.

Lightweight and easy to work with, Alu Selekta range is deceptively tough and will stand up to the hard knocks. Modinex did not cut any corners, creating a robust 1.8mm thick profile body that is superior to alternative lightweight aluminium claddings on the market. The natural timber panel look comes without all the fuss of sheet panel installation. No need to machine panels off site, adding an expensive and time consuming process to your project. With Alu Selekta Screenclad, you simply screw the lengths into place.