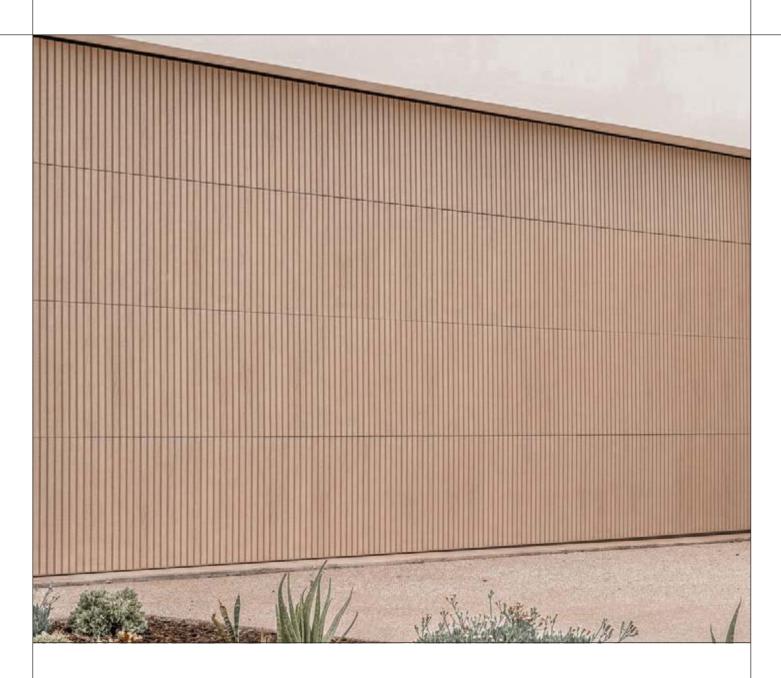

# Australian made and manufactured

Modinex Alu Selekta Screenclad is an innovative new product made from highly durable aluminium manufactured and coated in Australia. This timber – look non – combustible cladding works seamlessly as a perfect alternative for timber when timber ranges are not suitable. A Eco-friendly, low maintenance and incredibly durable, it's ideal for high rises and bushfire rated areas.

## A new standard of durability

It's a new standard in aluminium cladding, offering new levels of style, new levels of choice and a truly realistic looking timber alternative. Each panel is finished using a powder on powder coating technique, ensuring panels are unique with a natural appearance. Match colours such as Dark Cedar, African Ebony, Silver Oak or Cedar to their Euro Selekta counterpart for a seamless monochromatic style, or mix and match with the many other colour profiles available in aluminum profiles to create eye-catching contrasts and patterns.

You can even utilise our grooved and batten options to achieve different geometric design accents. The Alu Selekta range is non-combustible in accordance with Clause C1.12(e) of the BCA and permitted to be used where the BCA nominates noncombustible material. Install it with confidence to high-rise buildings or in bush fire prone areas and know the only maintenance you'll need is general cleaning. Aluminium is an ideal choice for Australian climates. It's also incredibly hardy – resistant to insects, wind, hail, rain, and the coating has passed a sea salt spray test as corrosive resistant.

Lightweight and easy to work with, Alu Selekta range is deceptively tough and will stand up to the hard knocks. Modinex did not cut any corners, creating a robust 1.8mm thick profile body that is superior to alternative lightweight aluminium claddings on the market. The natural timber panel look comes without all the fuss of sheet panel installation. No need to machine panels off site, adding an expensive and time consuming process to your project. With Alu Selekta Screenclad, you simply screw the lengths into place.