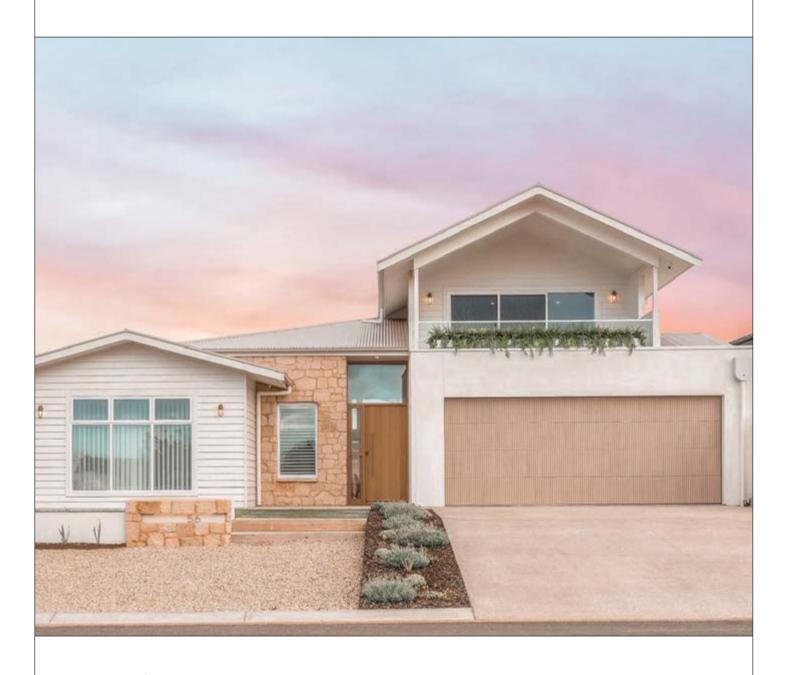

# Australian made and manufactured

Modinex Alu Selekta Screenclad is an innovative new product made from highly durable aluminium manufactured and coated in Australia. This timber – look non – combustible cladding works seamlessly as a perfect alternative for timber when timber ranges are not suitable. A Eco-friendly, low maintenance and incredibly durable, it's ideal for high rises and bushfire rated areas.

## A new standard of durability

It's a new standard in aluminium cladding, offering new levels of style, new levels of choice and a truly realistic looking timber alternative. Each panel is finished using a powder on powder coating technique, ensuring panels are unique with a natural appearance. Match colours such as Dark Cedar, African Ebony, Silver Oak or Cedar to their Euro Selekta counterpart for a seamless monochromatic style, or mix and match with the many other colour profiles available in aluminum profiles to create eye-catching contrasts and patterns.

You can even utilise our grooved and batten options to achieve different geometric design accents. The Alu Selekta range is non-combustible in accordance with Clause C1.12(e) of the BCA and permitted to be used where the BCA nominates noncombustible material. Install it with confidence to high-rise buildings or in bush fire prone areas and know the only maintenance you'll need is general cleaning. Aluminium is an ideal choice for Australian climates. It's also incredibly hardy – resistant to insects, wind, hail, rain, and the coating has passed a sea salt spray test as corrosive resistant.