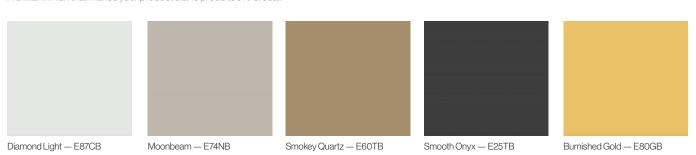

## A new standard of durability

It's a new standard in aluminium cladding, offering new levels of style, new levels of choice and a truly realistic looking timber alternative. Each panel is finished using a powder on powder coating technique, ensuring panels are unique with a natural appearance. Match colours such as Dark Cedar, African Ebony, Silver Oak or Cedar to their Euro Selekta counterpart for a seamless monochromatic style, or mix and match with the many other colour profiles available in aluminum profiles to create eye-catching contrasts and patterns.

Sustainability — Available in Green & Supergreen aluminium to reduce CO2 emission by 50-75%

Design — Available in a range of plain colour or timber grain finishes

Radius — 40x20mm profile is suitable for convex radius of 300mm or greater