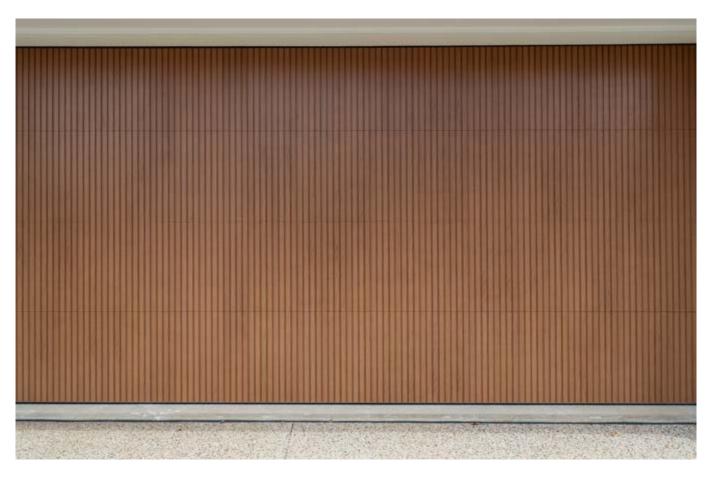

# Australian made and manufactured

Modinex Alu Selekta Screenclad is an innovative new product made from highly durable aluminium manufactured and coated in Australia. This timber – look non – combustible cladding works seamlessly as a perfect alternative for timber when timber ranges are not suitable. A Eco-friendly, low maintenance and incredibly durable, it's ideal for high rises and bushfire rated areas.

## A new standard of durability

It's a new standard in aluminium cladding, offering new levels of style, new levels of choice and a truly realistic looking timber alternative. Each panel is finished using a powder on powder coating technique, ensuring panels are unique with a natural appearance. Match colours such as Dark Cedar, African Ebony, Silver Oak or Cedar to their Euro Selekta counterpart for a seamless monochromatic style, or mix and match with the many other colour profiles available in aluminum profiles to create eye-catching contrasts and patterns.

Lightweight and easy to work with, Alu Selekta range is deceptively tough and will stand up to the hard knocks. Modinex did not cut any corners, creating a robust 1.8mm thick profile body that is superior to alternative lightweight aluminium claddings on the market. The natural timber panel look comes without all the fuss of sheet panel installation. No need to machine panels off site, adding an expensive and time consuming process to your project. With Alu Selekta Screenclad, you simply screw the lengths into place.