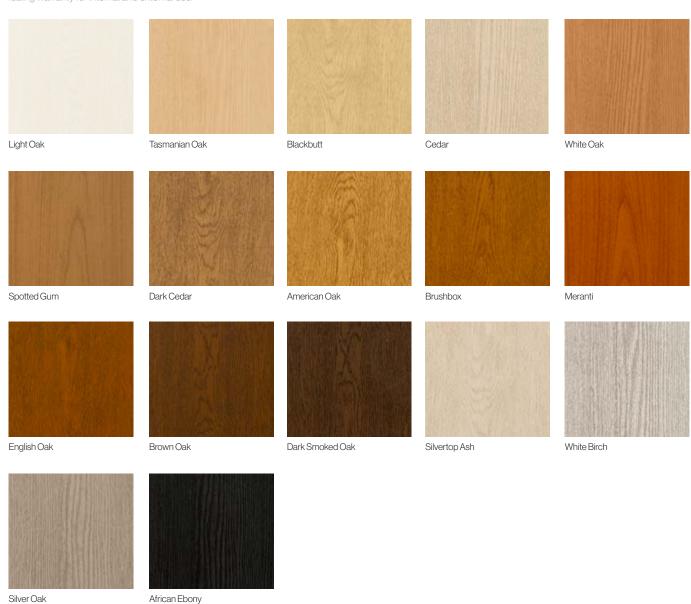

# Aluminium Timber Grain Finishes

#### - MXDURA

The MX Dura timber look finish is a next-generation signature double baked powder coat timber grain finish with a 3D grain, 25-year structural warranty and 15-year fading warranty for internal and external use.

## $- \, \mathsf{MXSUBLIMATION}$

 $The \, MX \, Sublimation \, timber \, look \, veneer \, finish \, is \, only \, suitable \, for \, internal \, use \, offering \, a \, 10-year \, structural \, warranty. \, Also \, known \, as \, sublimation.$ 

Urban Ash