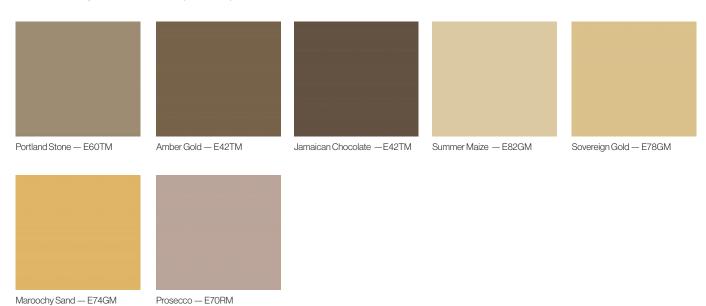

# Solid Powder Coat Colours

\*All Interpon or Dulux standard colours are available.