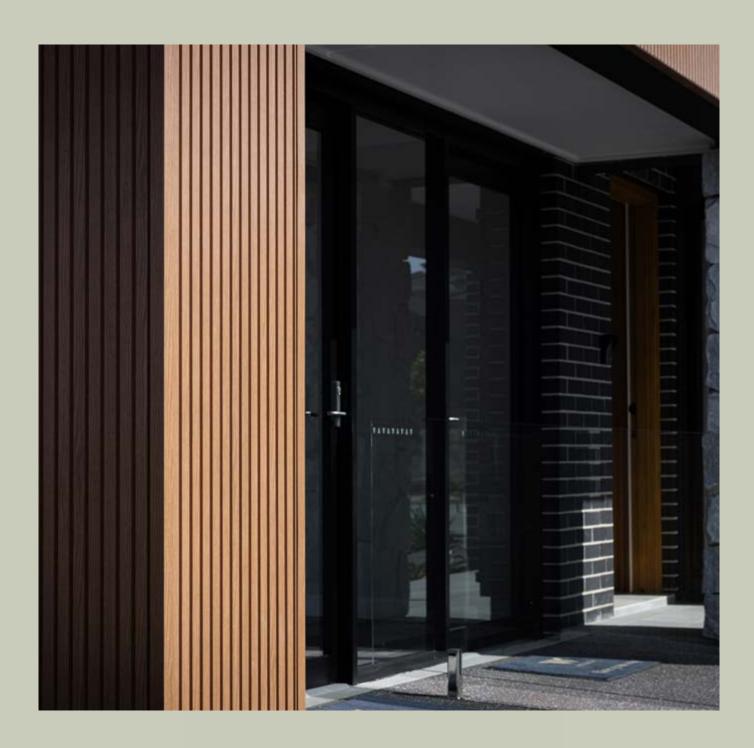

## A new standard of durability

It's a new standard in aluminium cladding, offering new levels of style, new levels of choice and a truly realistic looking timber alternative. Each panel is finished using a powder on powder coating technique, ensuring panels are unique with a natural appearance. Match colours such as Dark Cedar, African Ebony, Silver Oak or Cedar to their Euro Selekta counterpart for a seamless monochromatic style, or mix and match with the many other colour profiles available in aluminum profiles to create eye-catching contrasts and patterns.

You can even utilise our grooved and batten options to achieve different geometric design accents. The Alu Selekta range is non-combustible in accordance with Clause C1.12(e) of the BCA and permitted to be used where the BCA nominates noncombustible material. Install it with confidence to high-rise buildings or in bush fire prone areas and know the only maintenance you'll need is general cleaning. Aluminium is an ideal choice for Australian climates. It's also incredibly hardy – resistant to insects, wind, hail, rain, and the coating has passed a sea salt spray test as corrosive resistant.

Lightweight and easy to work with, Alu Selekta range is deceptively tough and will stand up to the hard knocks. Modinex did not cut any corners, creating a robust 1.8mm thick profile body that is superior to alternative lightweight aluminium claddings on the market. The natural timber panel look comes without all the fuss of sheet panel installation. No need to machine panels off site, adding an expensive and time consuming process to your project. With Alu Selekta Screenclad, you simply screw the lengths into place.