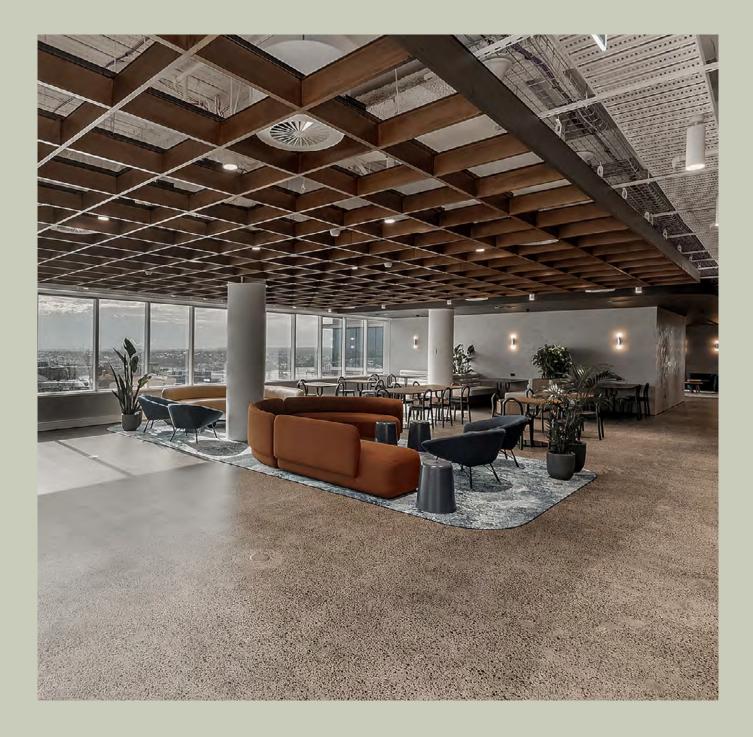

Fit-out companies, builders and architects will agree, Austratus makes it easy to achieve brilliant results. How?

### Features and Benefits

Design — Suspended grid ceiling solution, designed for quick and ease of installation

Fire rating — Up to BAL 29 or Group 3 fire-rated timber species available (Group 1 if Fireshield coating is applied) and aluminium profiles are AS1530.1 non-combustible or Group 1 fire rated