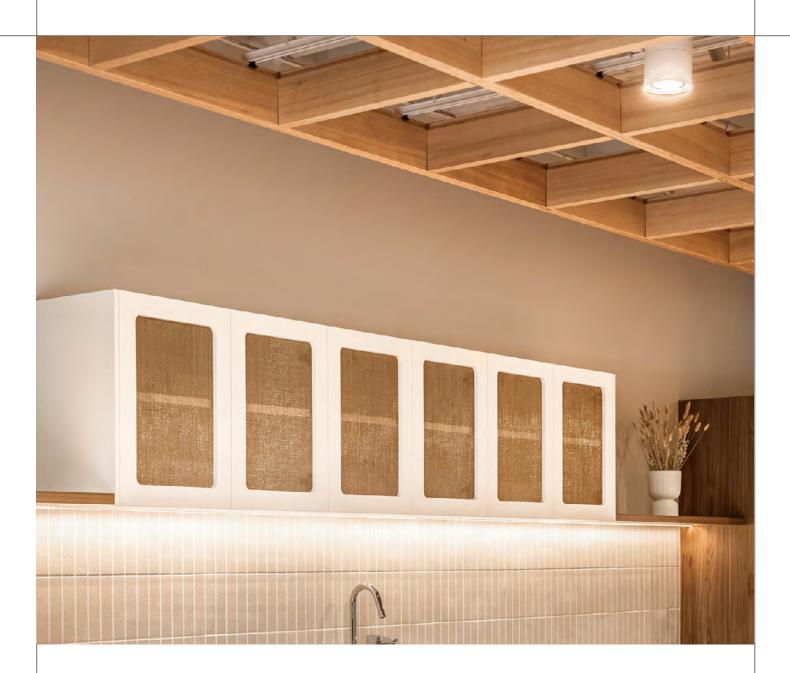

## New thinking. New simplicity.

When it comes to inspiring spaces, nothing makes an impact quite like an architectural timber ceiling, wall or screen.

Colour, warmth, tone and texture – aluminium has a unique, sophisticated appeal.

Create stunning wow factor with flexibility of style, texture, colour, shape and species. Talk with our design team today about how to maximise the grandeur of your space. Our extensive product range puts a wealth of inspiration at your fingertips. We can even collaborate with you to innovate custom solutions, specifically designed to bring your vision to life and elevate your space with exclusive designer appeal.