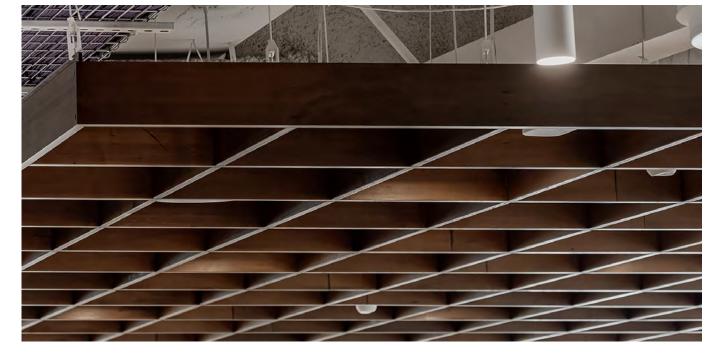

# The simplicity and convenience of the Austratus patented system

Our patented fitting system allows continuous lengths of timber to be simply and easily clipped into a suspended ceiling. It can also be screwed directly onto existing walls and ceilings.

Application — Suitable for internal and out of weather applications only

Grid size — Softwood species are suitable for a grid size of up to 1m x 1m. However, Hardwood species are only suitable for up to  $0.6m \times 0.6m$  and a max batten depth of 140mm