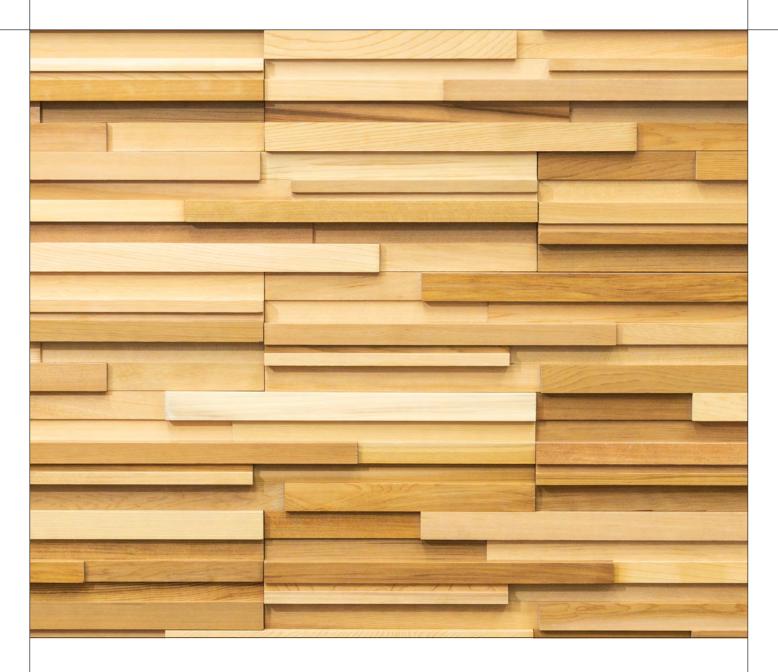

# Make a bold and dramatic statement

This unique and resourceful product creates a distinctive finish that is truly striking. Made entirely from PEFC Certified Western Red Cedar off cuts, in irregular sizes and composed into random patterns, Modinex Cedar Original Tile brings artistic style, credible sustainability and multidimensional appeal to any space. The result is innovative, contemporary and highly textured, provoking a great deal of admiration. Sold under licence by Stack Panel Australia.

### Cedar Original Tile 750mm wide

40mm thickness available