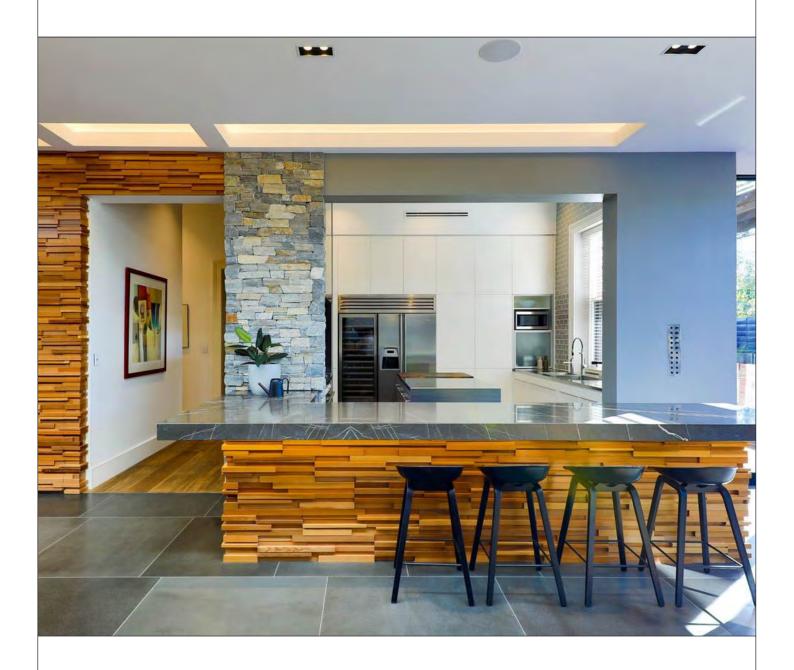

# Make a bold and dramatic statement

This unique and resourceful product creates a distinctive finish that is truly striking. Made entirely from PEFC Certified Western Red Cedar off cuts, in irregular sizes and composed into random patterns, Modinex Cedar Original Tile brings artistic style, credible sustainability and multidimensional appeal to any space. The result is innovative, contemporary and highly textured, provoking a great deal of admiration. Sold under licence by Stack Panel Australia.

## Features and Benefits

 $Sustainable \ timber - Sustainably-harvested \ timber \ PEFC^{\intercal} \ Certified$ 

Insulation — Provides improved insulation and reduced noise penetration

Suitable for large spaces — Wide cover area reduces the lineal matters required making it ideal

Easy to install — Premium pre-finished internal panelling system