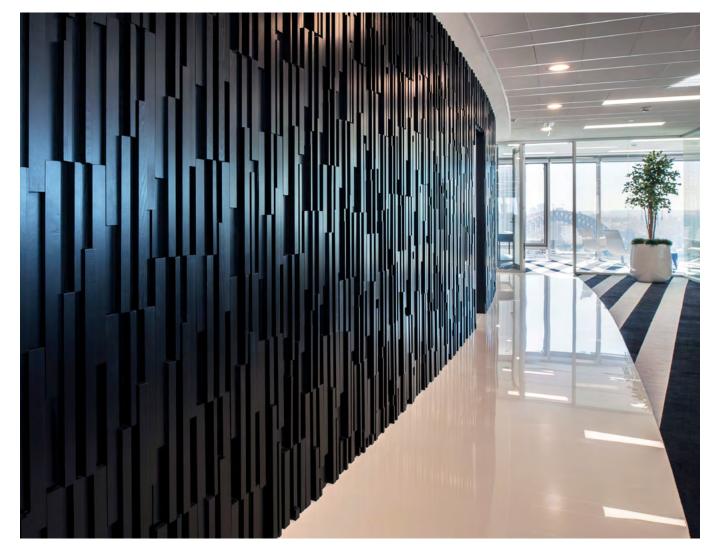

# Make a bold and dramatic statement

This unique and resourceful product creates a distinctive finish that is truly striking. Made entirely from PEFC Certified Western Red Cedar off cuts, in irregular sizes and composed into random patterns, Modinex Cedar Original Tile brings artistic style, credible sustainability and multidimensional appeal to any space. The result is innovative, contemporary and highly textured, provoking a great deal of admiration. Sold under licence by Stack Panel Australia.