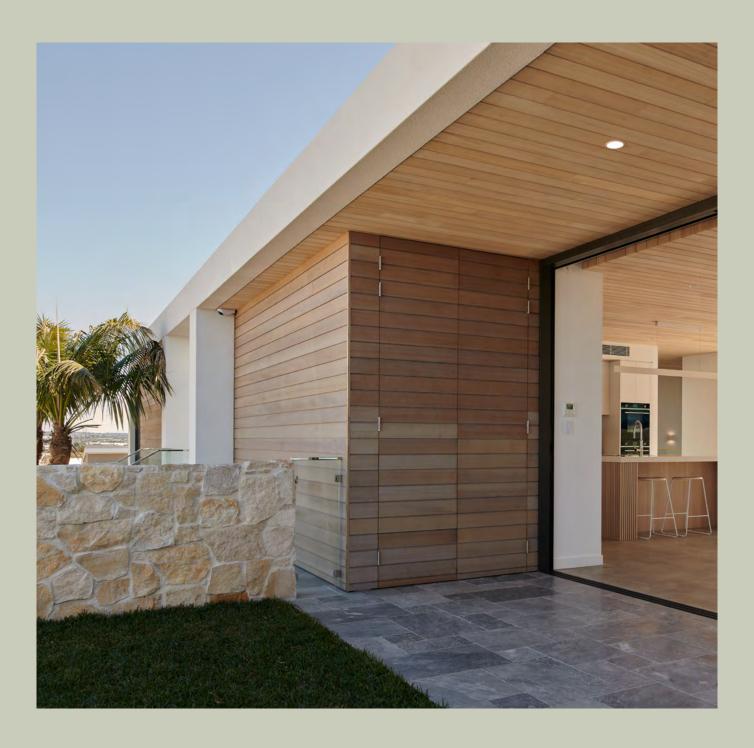

## Stable and beautiful

Modinex's Thermally Modified Hemlock is guaranteed to withstand even the harshest conditions. This thermally modified timber offers a durable, reliable and stylish cladding solution.

### **Profiles**

120mm wide

20mm thickness available

40mm wide

40mm thickness available

40mm wide

60mm thickness available