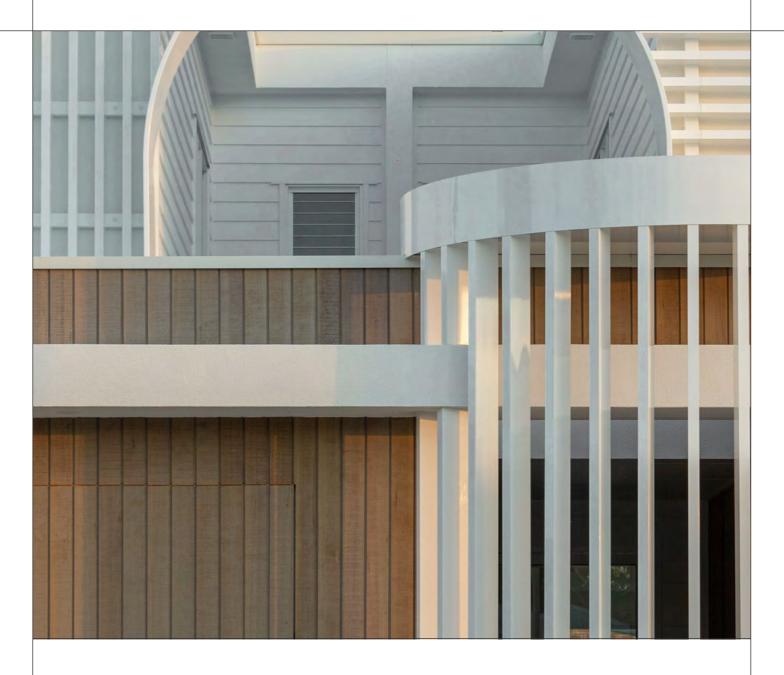

## Stable and beautiful

Modinex's Thermally Modified Hemlock is guaranteed to withstand even the harshest conditions. This thermally modified timber offers a durable, reliable and stylish cladding solution.

## Features and Benefits

Sustainable timber — Sustainably harvested timber species that is 100% PEFC Certified and chemical free

Variety in timber — Available in popular profiles in Thermally Modified Hemlock timber species