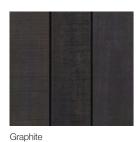

r profiles in Thermally Modified Hemlock timber species

 $\label{eq:coatings} \mbox{ available} - \mbox{ Available in a range of standard colours}$ 

Application — Suitable for out of weather and external use

Durability — High durability for external applications

Design — Available in random or set length options



### Choose your shape

| PROFILE CODE      | DIMENSION      |
|-------------------|----------------|
| PR-VHC-TMH-120X20 | 120mmW x 20mmD |
| PR-BTN-40X40      | 40mmW x 40mmD  |
| PR-BTN-60X40      | 60mmW x 40mmD  |

### **Profiles**



120mm wide

20mm thickness available



40mm wide

40mm thickness available



40mm wide

60mm thickness available





#### Choose your finish

See Modinex website for full range of colour and coating options.

## Colours





Patina







# Timber Species

All our ranges of timber species are available in set length and random length. Please contact our projects team for more information.

#### - SOFTWOOD

Western Red Cedar, Alaskan Cedar & Hemlock are the only suitable species for 9mm thick profiles. All Softwood species can be used for 12mm thickness or greater. For external applications, please use 18mm thick profiles or greater.



 $Hemlock\,\hbox{-}\, Thermally\, Modified$ 

Plantation 100% PEFC Certified

### **Timber Finishes**

Through our bespoke in-house manufacturing capabilities, our collection of standard finishes can be customised to meet your design intent. Below is an example of our range of timber finishes available.



Band Sawn

# Timber Coatings

Modinex offers a range of standard and custom coating t