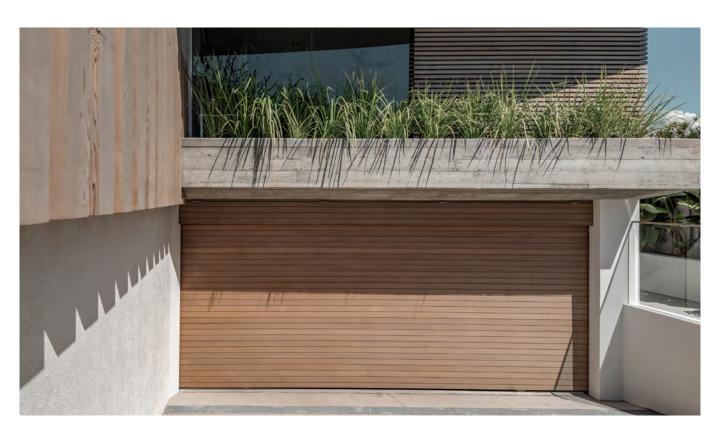

## Stable and beautiful

Modinex's Thermally Modified Hemlock is guaranteed to withstand even the harshest conditions. This thermally modified timber offers a durable, reliable and stylish cladding solution.

# Modinex

Product Showcase

Elements Channel Cladding

modinex.com.au