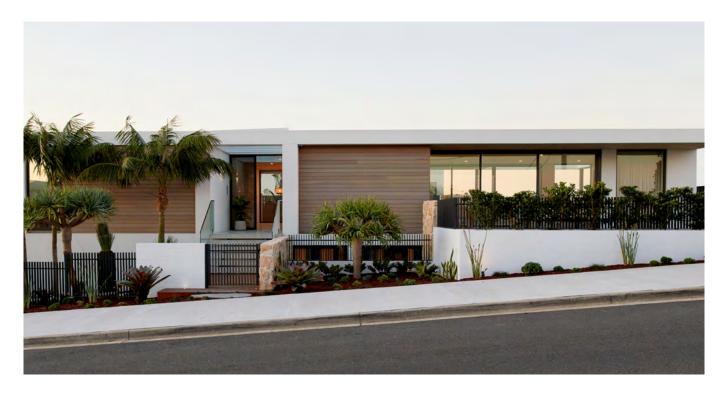

# Modinex

Product Showcase

Elements Channel Cladding

modinex.com.au

## Stable and beautiful

Modinex's Thermally Modified Hemlock is guaranteed to withstand even the harshest conditions. This thermally modified timber offers a durable, reliable and stylish cladding solution.

### **Profiles**

120mm wide

20mm thickness available

40mm wide

40mm thickness available

40mm wide

60mm thickness available