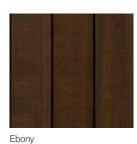

lar profiles in Thermally Modified Hemlock timber species

 $\label{eq:coatings} \mbox{ available} - \mbox{ Available in a range of standard colours}$ 

Application — Suitable for out of weather and external use

Durability — High durability for external applications

Design — Available in random or set length options



### Choose your shape

| PROFILE CODE      | DIMENSION      |
|-------------------|----------------|
| PR-VHC-TMH-120X20 | 120mmW x 20mmD |
| PR-BTN-40X40      | 40mmW x 40mmD  |
| PR-BTN-60X40      | 60mmW x 40mmD  |

### **Profiles**



120mm wide

20mm thickness available



40mm wide

40mm thickness available



40mm wide

60mm thickness available





#### Choose your finish

See Modinex website for full range of colour and coating options.

## Colours





Patina







# Timber Species

All our ranges of timber species are available in set length and random length. Please contact our projects team for more information.

#### - SOFTWOOD

Western Red Cedar, Alaskan Cedar & Hemlock are the only suitable species for 9mm thick profiles. All Softwood species can be used for 12mm thickness or greater. For external applications, please use 18mm thick profiles or greater.



 $Hemlock\,\hbox{-}\, Thermally\, Modified$ 

Plantation 100% PEFC Certified

### **Timber Finishes**

Through our bespoke in-house manufacturing capabilities, our collection of standard finishes can be customised to meet your design intent. Below is an example of our range of timber finishes available.



Band Sawn

# Timber Coatings

Modinex offers a range of standard and custom coating