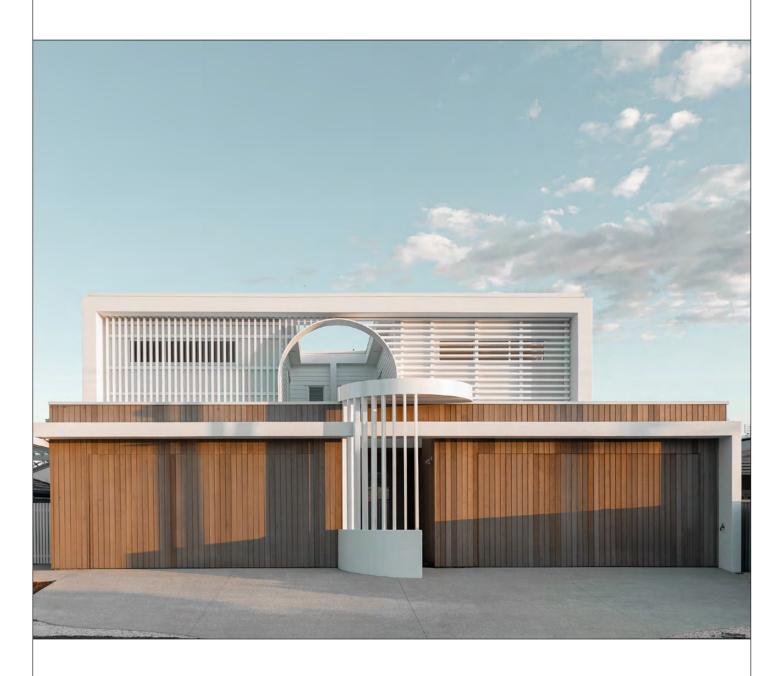

## Stable and beautiful

Modinex's Thermally Modified Hemlock is guaranteed to withstand even the harshest conditions. This thermally modified timber offers a durable, reliable and stylish cladding solution.

## Features and Benefits

Sustainable timber — Sustainably harvested timber species that is 100% PEFC Certified and chemical free

Variety in timber — Available in popular profiles in Thermally Modified Hemlock timber species