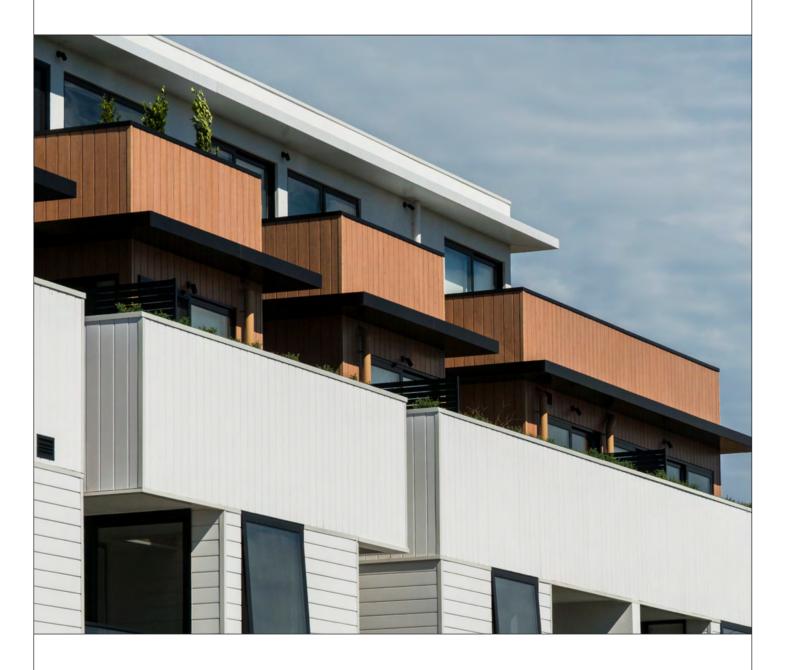

## HPL cladding at its finest

Urbanline Euro Selekta Clad is a unique, pre- nished HPL (high pressure laminate) cladding façade with a beautiful timber-grainembossed surface. Designed for stability and longevity with style, Euro Selekta Clad is eco-friendly, maintenance free and incredibly easy to install.

#### Features and Benefits

 ${\sf PEFC^{TM}\,Certified\,-Timber\,components\,sourced\,from\,PEFC^{TM}\,Certified\,sustainably\,managed\,forests}$ 

Ideal timber substitute — Perfect for use in high-exposure or difficult-to-access areas