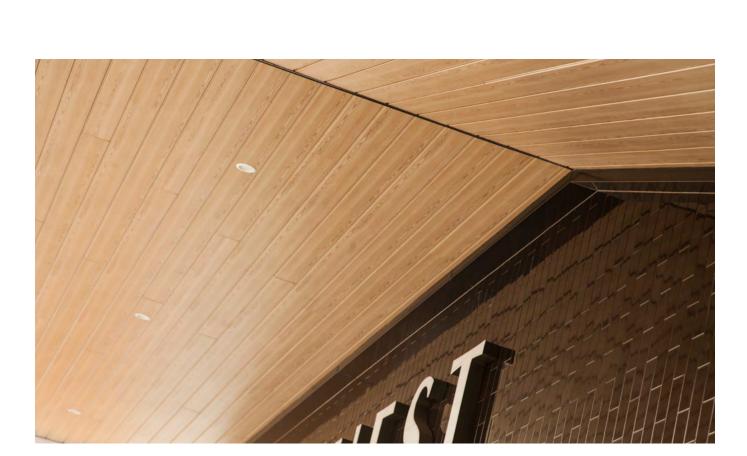

## HPL cladding at its finest

Urbanline Euro Selekta Clad is a unique, pre- nished HPL (high pressure laminate) cladding façade with a beautiful timber-grainembossed surface. Designed for stability and longevity with style, Euro Selekta Clad is eco-friendly, maintenance free and incredibly easy to install.

#### Features and Benefits

 ${\sf PEFC^{TM}\,Certified\,-Timber\,components\,sourced\,from\,PEFC^{TM}\,Certified\,sustainably\,managed\,forests}$ 

Ideal timber substitute — Perfect for use in high-exposure or difficult-to-access areas

Bushfire resistance — (AS/NZ 3837) Now Euro Selekta cladding is approved to be installed on any building in a bushfire prone area rated up to BAL29 $^{\star}$ .

CodeMark certified — Independently verified to meet compliance requirements of the National Construction Code (Building Code of Australia)