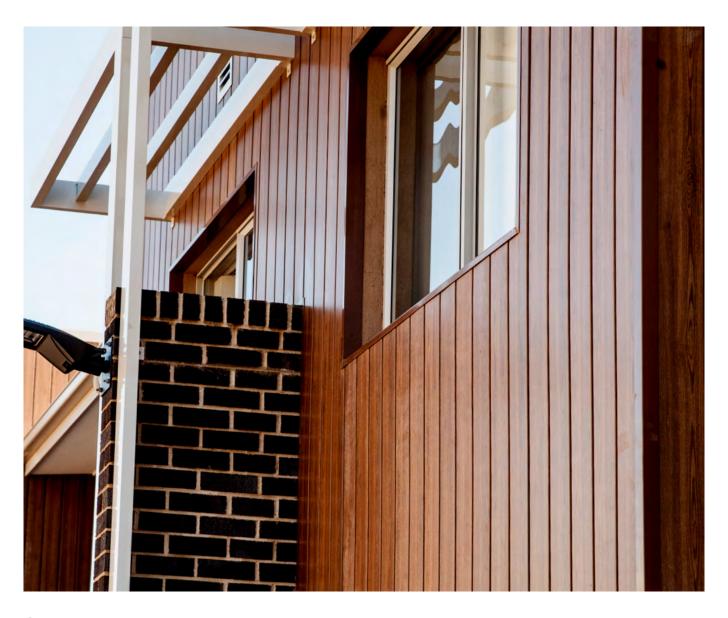

## HPL cladding at its finest

Urbanline Euro Selekta Clad is a unique, pre- nished HPL (high pressure laminate) cladding façade with a beautiful timber-grainembossed surface. Designed for stability and longevity with style, Euro Selekta Clad is eco-friendly, maintenance free and incredibly easy to install.

#### Features and Benefits

 ${\sf PEFC^{TM}\,Certified\,-Timber\,components\,sourced\,from\,PEFC^{TM}\,Certified\,sustainably\,managed\,forests}$ 

Ideal timber substitute — Perfect for use in high-exposure or difficult-to-access areas

Bushfire resistance — (AS/NZ 3837) Now Euro Selekta cladding is approved to be installed on any building in a bushfire prone area rated up to BAL29 $^{\star}$ .

CodeMark certified — Independently verified to meet compliance requirements of the National Construction Code (Building Code of Australia)