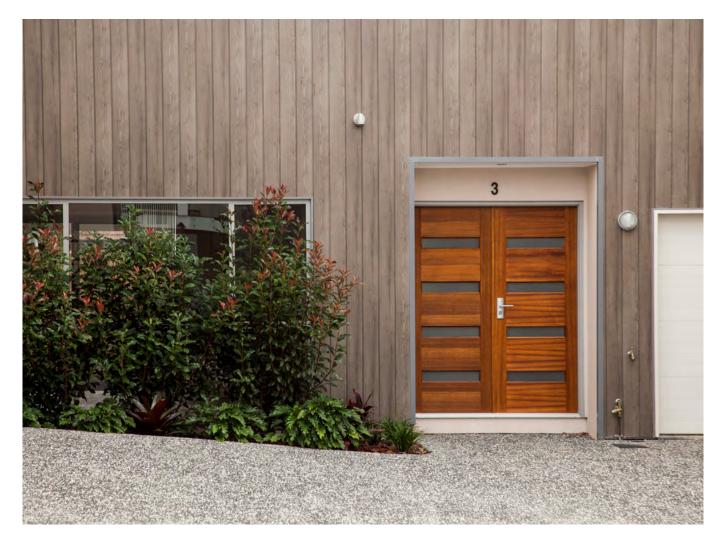

## HPL cladding at its finest

Urbanline Euro Selekta Clad is a unique, pre- nished HPL (high pressure laminate) cladding façade with a beautiful timber-grainembossed surface. Designed for stability and longevity with style, Euro Selekta Clad is eco-friendly, maintenance free and incredibly easy to install.

Create stunning wow factor with flexibility of style, texture, colour, shape and species.

Talk with our design team today about how to maximise the grandeur of your space. Our extensive product range puts a wealth of inspiration at your fingertips. We can even collaborate with you to innovate custom solutions, specifically designed to bring your vision to life and elevate your space with exclusive designer appeal.