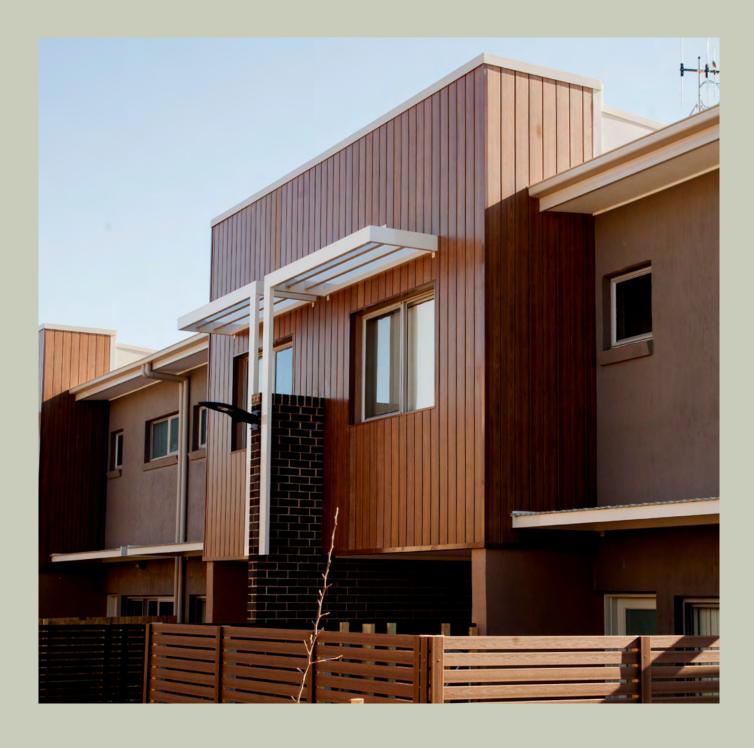

Bushfire resistance — (AS/NZ 3837) Now Euro Selekta cladding is approved to be installed on any building in a bushfire prone area rated up to BAL29 $^{\star}$ .

CodeMark certified — Independently verified to meet compliance requirements of the National Construction Code (Building Code of Australia)