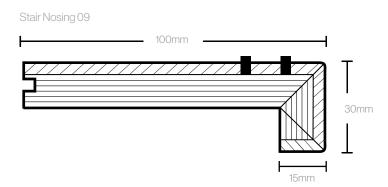

ate your space – let us be your design innovation partners.





# How to specify

Download REVIT files, installation instructions, product care and technical information at modinex.com.au



#### Plank

Thickness: 13.5mm

Width: 136mm & 180mm

Length: 1830mm & 2190mmm



## Wear Layer

Our 13.5mm profiles have a 3.5mm wear layer.



## Herringbone

Thickness: 13.5mm

Width: 136mm

Length:

680mm Only available in signature grade



#### Coating

 $Manufactured\ with 8\ coats\ of\ Bona\ Traffic\ ultra\ matt\ for\ heavy\ duty\ use\ giving\ that\ premium\ raw\ natural\ aesthetics.$ 

- 25-year structural warranty
- Non-Toxic
- Two part water based poly coating
- Excellent wear resistance

#### Blackbutt



Signature



Organic

#### Spotted Gum



Signature



Organic



# Stair Nosing







## **Enclosed Treads**





Create stunning wow factor with flexibility of style, texture, colour, shape and species.

Talk with our design team today about how to maximise the grandeur of your space. Our extensive product range puts a wealth of inspiration at your fingertips. We can even collaborate with you to innovate custom solutions, specifically designed to bring your vision to life and elevate your space with exclusive designer appeal.



Let us help you specify your next project

Contact P—1800 156 455 E—hello@modinex.com.au



Inspiration and product downloads available at **modinex.com.au**