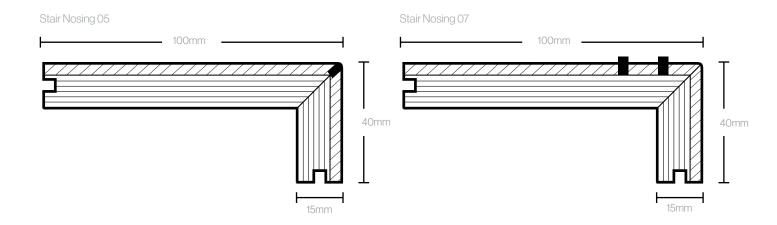

evate your space – let us be your design innovation partners.





# How to specify

Download REVIT files, installation instructions, product care and technical information at modinex.com.au



#### Plank

Thickness: 13.5mm

Width: 136mm & 180mm

Length: 1830mm & 2190mmm



## Wear Layer

Our 13.5mm profiles have a 3.5mm wear layer.



## Herringbone

Thickness: 13.5mm

Width: 136mm

Length:

680mm Only available in signature grade



#### Coating

 $Manufactured\ with 8\ coats\ of\ Bona\ Traffic\ ultra\ matt\ for\ heavy\ duty\ use\ giving\ that\ premium\ raw\ natural\ aesthetics.$ 

- 25-year structural warranty
- Non-Toxic
- Two part water based poly coating
- Excellent wear resistance

#### Blackbutt



Signature



Organic

#### Spotted Gum



Signature



Organic



# Stair Nosing







## **Enclosed Treads**





Create stunning wow factor with flexibility of style, texture, colour, shape and species.

Talk with our design team today about how to maximise the grandeur of your space. Our extensive product range puts a wealth of inspiration at your fingertips. We can even collaborate with you to innovate custom solutions, specifically designed to bring your vision to life and elevate your space with exclusive designer appeal.



Let us help you specify your next project

Contact P—1800 156 455 E—hello@modinex.com.au



Inspiration and product downloads available at **modinex.com.au**