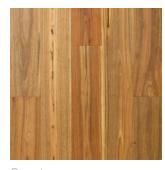

#### Plank

Thickness: 13.5mm

Width: 136mm & 180mm

Length: 1830mm & 2190mmm

## Wear Layer

Our 13.5mm profiles have a 3.5mm wear layer.

## Herringbone

Thickness: 13.5mm

Width: 136mm

Length:

680mm Only available in signature grade