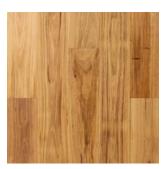

ctural timbers is the provision required for all you need to enhance & elevate your space – let us be your design innovation partners.





# How to specify

Download REVIT files, installation instructions, product care and technical information at modinex.com.au



#### Plank

Thickness: 13.5mm

Width: 136mm & 180mm

Length: 1830mm & 2190mmm



## Wear Layer

Our 13.5mm profiles have a 3.5mm wear layer.



## Herringbone

Thickness: 13.5mm

Width: 136mm

Length:

680mm Only available in signature grade



#### Coating

 $Manufactured\ with 8\ coats\ of\ Bona\ Traffic\ ultra\ matt\ for\ heavy\ duty\ use\ giving\ that\ premium\ raw\ natural\ aesthetics.$ 

- 25-year structural warranty
- Non-Toxic
- Two part water based poly coating
- Excellent wear resistance

#### Blackbutt



Signature



Organic

#### Spotted Gum



Signature



Organic



# Stair Nosing







## **Enclosed Treads**





Create stunning wow factor with flexibility of style, texture, colour, shape and species.

Talk with our design team today about how to maximise the grandeur of your space. Our extensive product range puts a wealth of inspiration at your fingertips. We can even collaborate with you to innovate custom solutions, specifically designed to bring your vision to life and elevate your space with exclusive designer appeal.



Let us help you specify your next project

Contact P—1800 156 455 E—hello@modinex.com.au



Inspiration and product downloads available at **modinex.com.au**