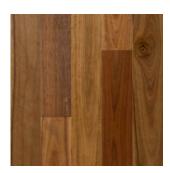

on required for all you need to enhance & elevate your space – let us be your design innovation partners.





# How to specify

Download REVIT files, installation instructions, product care and technical information at modinex.com.au



#### Plank

Thickness: 13.5mm

Width: 136mm & 180mm

Length: 1830mm & 2190mmm



## Wear Layer

Our 13.5mm profiles have a 3.5mm wear layer.



## Herringbone

Thickness: 13.5mm

Width: 136mm

Length:

680mm Only available in signature grade



#### Coating

 $Manufactured\ with 8\ coats\ of\ Bona\ Traffic\ ultra\ matt\ for\ heavy\ duty\ use\ giving\ that\ premium\ raw\ natural\ aesthetics.$ 

- 25-year structural warranty
- Non-Toxic
- Two part water based poly coating
- Excellent wear resistance

#### Blackbutt



Signature



Organic

#### Spotted Gum



Signature



Organic



# Stair Nosing







## **Enclosed Treads**





Create stunning wow factor with flexibility of style, texture, colour, shape and species.

Talk with our design team today about how to maximise the grandeur of your space. Our extensive product range puts a wealth of inspiration at your fingertips. We can even collaborate with you to innovate custom solutions, specifically designed to bring your vision to life and elevate your space with exclusive designer appeal.



Let us help you specify your next project

Contact P—1800 156 455 E—hello@modinex.com.au



Inspiration and product downloads available at **modinex.com.au**