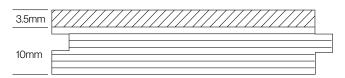

#### Plank

Thickness: 13.5mm

Width: 136mm & 180mm

Length: 1830mm & 2190mmm

## Wear Layer

Our 13.5mm profiles have a 3.5mm wear layer.