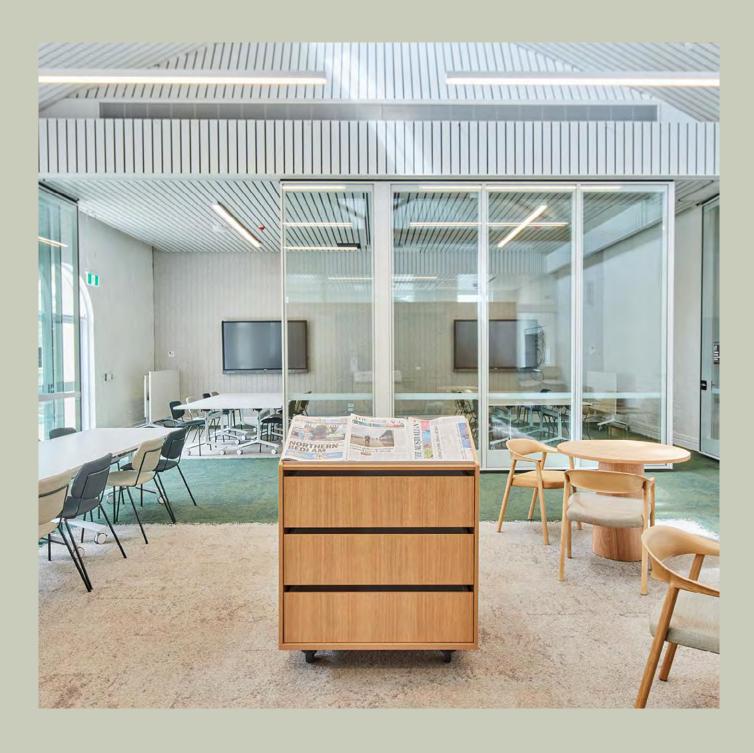

# New thinking. New simplicity.

When it comes to inspiring spaces, nothing makes an impact quite like an architectural timber ceiling, wall or screen.

 $\label{lem:colour} Colour, warmth, tone and texture-aluminium has a unique, sophisticated appeal.$ 

# The simplicity and convenience of the Austratus patented system

Our patented fitting system allows continuous lengths of timber to be simply and easily clipped into a suspended ceiling. It can also be screwed directly onto existing walls and ceilings.

## Features and Benefits

Acoustic — Up to 0.9NCR acoustic rated insulation available

Fire rating — Group 1 fire rated

Sustainability — Profiles are available in a large range of sustainable timber species or in aluminium (Green or Super Green to reduce CO2 emission by 50-75%)