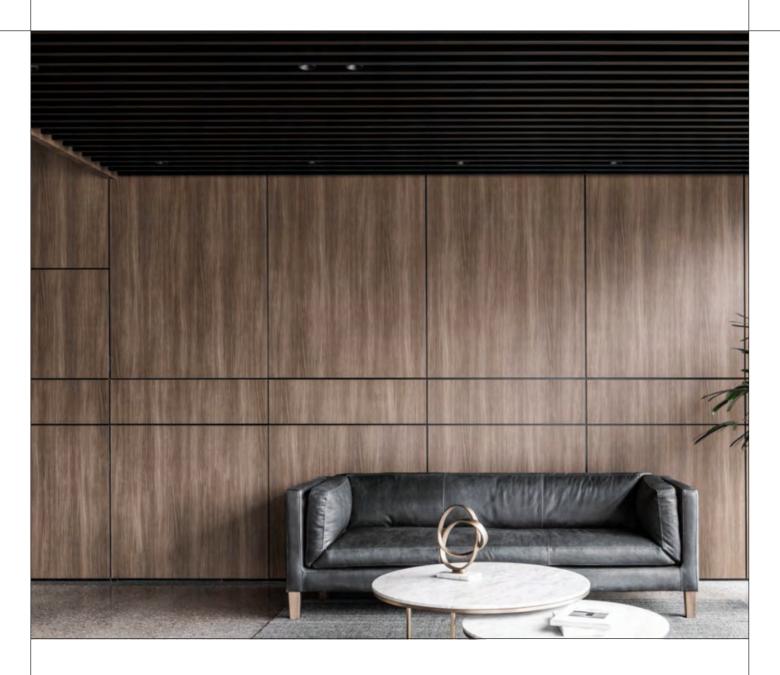

# New thinking. New simplicity.

When it comes to inspiring spaces, nothing makes an impact quite like an architectural timber ceiling, wall or screen.

 $\label{lem:colour} Colour, warmth, tone and texture-aluminium has a unique, sophisticated appeal.$ 

Introducing Austratus, a new product innovation from architectural timber specialists, Modinex.

# The simplicity and convenience of the Austratus patented system

Our patented fitting system allows continuous lengths of timber to be simply and easily clipped into a suspended ceiling. It can also be screwed directly onto existing walls and ceilings.