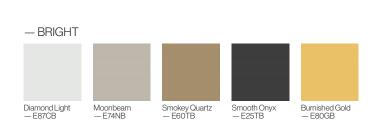

ce CO2 emission by 50-75%)

Application — Suitable for out of weather or external use



#### **Profiles**

#### Flat series

29mm, 40mm, 60mm and 90mm wide available



#### 30mm Fin series

30mm, 40mm, 60mm, 90mm, 140mm and 190mm depth available



#### **Dowel series**

32mm, 40mm and 60mm width available



### Fixing System

#### Austratus Linear

\*Ideal for when the battens are suspended, or acoustic insulation is required.



#### Austratus Linear DFM (Direct Fix)

 $^{*} \text{Ideal}$  when the battens are not suspension or acoustic insulation is needed. No visible rails.





#### Aluminium Timber Grain Finishes

#### - MX DURA



#### Solid Powder Coat Colours

#### - ALPHA



#### - METTALICO





#### — CHARISMA





#### **Anodised Colours**

#### -MATT



#### - ILLUSTRO





6



Create stunning wow factor with flexibility of style, texture, colour, shape and species.

Talk with our design team today about how to maximise the grandeur of your space. Our extensive product range puts a wealth of inspiration at your fingertips. We can even collaborate with you to innovate custom solutions, specifically designed to bring your vision to life and elevate your space with exclusive designer appeal.



Let us help you specify your next project

Contact P—1800 156 455 E—hello@modinex.com.au

#### Learn more

Inspiration and product downloads available at **modinex.com.au**