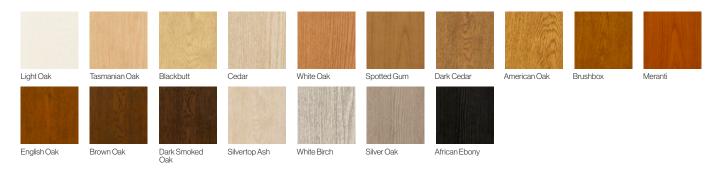

Group 1 fire rated

Sustainability — Profiles are available in a large range of sustainable timber species or in aluminium (Green or Super Green to reduce CO2 emission by 50-75%)

Application — Suitable for out of weather or external use



#### **Profiles**

#### Flat series

29mm, 40mm, 60mm and 90mm wide available



#### 30mm Fin series

30mm, 40mm, 60mm, 90mm, 140mm and 190mm depth available



#### **Dowel series**

32mm, 40mm and 60mm width available



### Fixing System

#### Austratus Linear

\*Ideal for when the battens are suspended, or acoustic insulation is required.



#### Austratus Linear DFM (Direct Fix)

 $^{*} \text{Ideal}$  when the battens are not suspension or acoustic insulation is needed. No visible rails.





#### Aluminium Timber Grain Finishes

#### - MX DURA



#### Solid Powder Coat Colours

#### - ALPHA



#### - METTALICO





#### — CHARISMA





#### **Anodised Colours**

#### -MATT



#### - ILLUSTRO





6



Create stunning wow factor with flexibility of style, texture, colour, shape and species.

Talk with our design team today about how to maximise the grandeur of your space. Our extensive product range puts a wealth of inspiration at your fingertips. We can even collaborate with you to innovate custom solutions, specifically designed to bring your vision to life and elevate your space with exclusive designer appeal.



Let us help you specify your next project

Contact P—1800 156 455 E—hello@modinex.com.au

#### Learn more

Inspiration and product downloads available at **modinex.com.au**