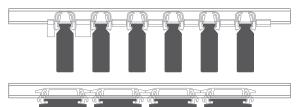

# The simplicity and convenience of the Austratus patented system

Our patented fitting system allows continuous lengths of timber to be simply and easily clipped into a suspended ceiling. It can also be screwed directly onto existing walls and ceilings.

#### Austratus Linear

\*Ideal for when the battens are suspended, or acoustic insulation is required.