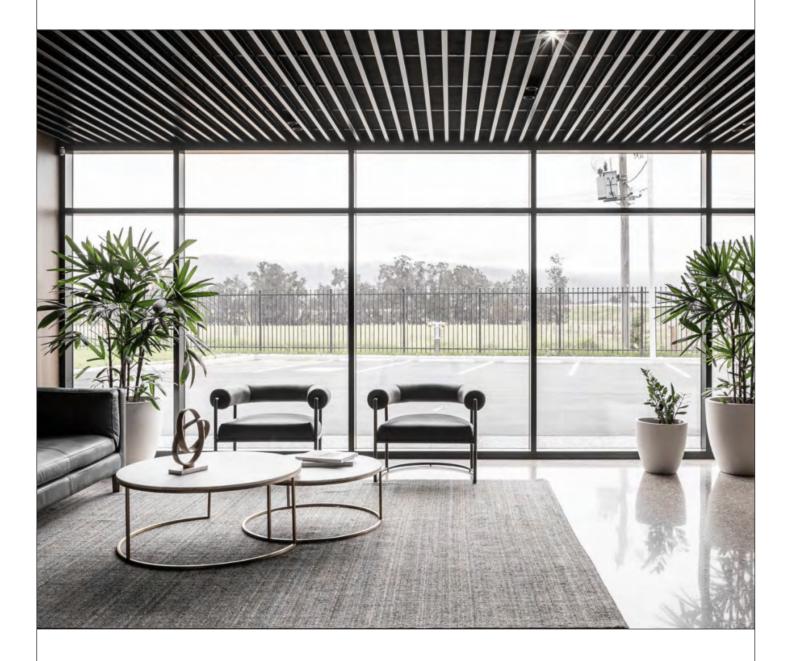

# New thinking. New simplicity.

When it comes to inspiring spaces, nothing makes an impact quite like an architectural timber ceiling, wall or screen.

 $\label{lem:colour} Colour, warmth, tone and texture-aluminium has a unique, sophisticated appeal.$ 

# The simplicity and convenience of the Austratus patented system

Our patented fitting system allows continuous lengths of timber to be simply and easily clipped into a suspended ceiling. It can also be screwed directly onto existing walls and ceilings.

## Features and Benefits

Acoustic — Up to 0.9NCR acoustic rated insulation available

Fire rating — Group 1 fire rated

Sustainability — Profiles are available in a large range of sustainable timber species or in aluminium (Green or Super Green to reduce CO2 emission by 50-75%)