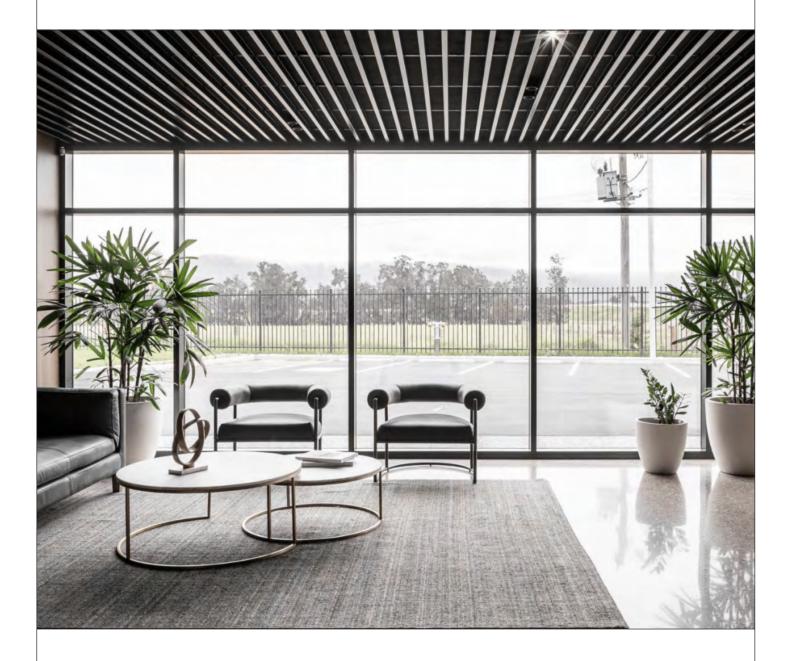

# New thinking. New simplicity.

When it comes to inspiring spaces, nothing makes an impact quite like an architectural timber ceiling, wall or screen.

 $\label{lem:colour} Colour, warmth, tone and texture-aluminium has a unique, sophisticated appeal.$ 

# Features and Benefits

Acoustic — Up to 0.9NCR acoustic rated insulation available

Fire rating — Group 1 fire rated

Sustainability — Profiles are available in a large range of sustainable timber species or in aluminium (Green or Super Green to reduce CO2 emission by 50-75%)

Application — Suitable for out of weather or external use