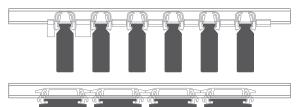

# The simplicity and convenience of the Austratus patented system

Our patented fitting system allows continuous lengths of timber to be simply and easily clipped into a suspended ceiling. It can also be screwed directly onto existing walls and ceilings.

#### Austratus Linear

\*Ideal for when the battens are suspended, or acoustic insulation is required.

#### Austratus Linear DFM (Direct Fix)

 $^{*} \text{Ideal}$  when the battens are not suspension or acoustic insulation is needed. No visible rails.