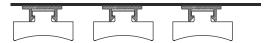

# The simplicity and convenience of the Austratus patented system

Our patented fitting system allows continuous lengths of timber to be simply and easily clipped into a suspended ceiling. It can also be screwed directly onto existing walls and ceilings.

#### Austratus Linear

\*Ideal for when the battens are suspended, or acoustic insulation is required.

#### Austratus Linear DFM (Direct Fix)

 $^{*} \text{Ideal}$  when the battens are not suspension or acoustic insulation is needed. No visible rails.