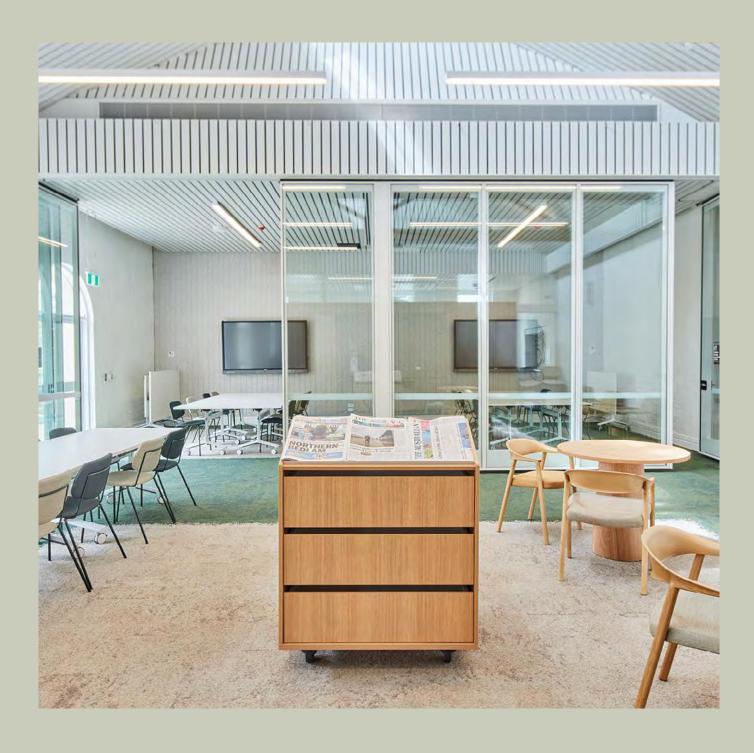

# The simplicity and convenience of the Austratus patented system

Our patented fitting system allows continuous lengths of timber to be simply and easily clipped into a suspended ceiling. It can also be screwed directly onto existing walls and ceilings.

#### Austratus Linear

\*Ideal for when the battens are suspended, or acoustic insulation is required.

#### Austratus Linear DFM (Direct Fix)

 $^{*} \text{Ideal}$  when the battens are not suspension or acoustic insulation is needed. No visible rails.