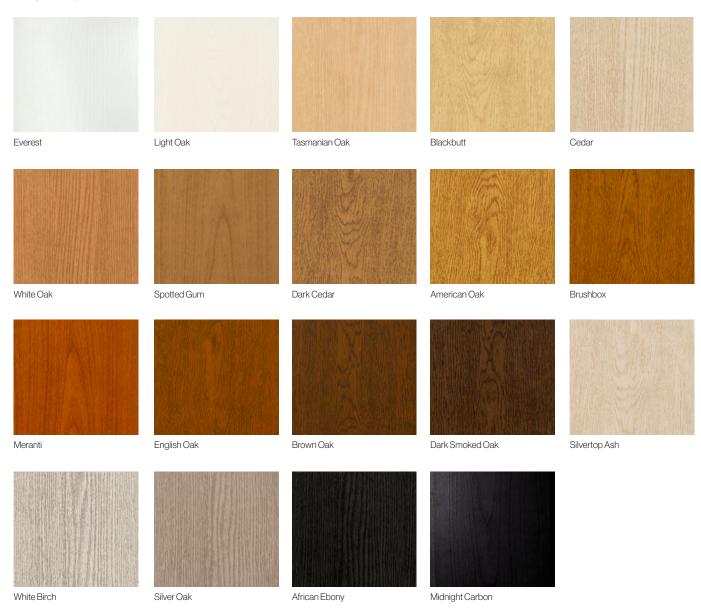

# Aluminium Timber Grain Finishes

#### - MXDURA

The MX Dura timber look finish is a next-generation signature double baked powder coat timber grain finish with a 3D grain, 25-year structural warranty and 15-year fading warranty for internal and external use.

Interpon and Dulux solid powder coat colours are available. Contact our team for more information.

5

Create stunning wow factor with flexibility of style, texture, colour, shape and species.

Talk with our design team today about how to maximise the grandeur of your space. Our extensive product range puts a wealth of inspiration at your fingertips. We can even collaborate with you to innovate custom solutions, specifically designed to bring your vision to life and elevate your space with exclusive designer appeal.