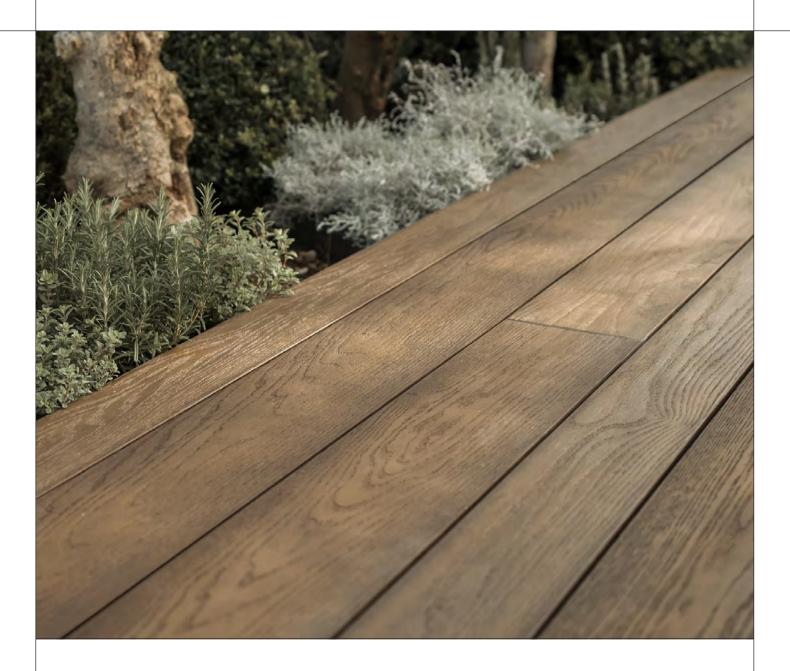

# Composite decking never looked so good

Modinex Group Millboard Decking is an innovative and revolutionary composite decking solution that looks so convincing, you'll struggle to believe that it's not real wood – until you enjoy years of virtually maintenance free use. Made from a unique blend of natural minerals, bonded with a polymer resin, Millboard Decking is one of the most stable, durable and low maintenance composite decking solutions on the market today.

## Modinex

Product Showcase

Millboard Decking

modinex.com.au

Millboard Decking is so versatile and consistent that it makes decking possible in a much wider variety of applications than ever before.

It has been designed to withstand harsh environments, both coastal and inland, and can be used with confidence in residential homes, as well as commercial and public spaces, including roof terraces, balconies, rainforest retreats, jetties and boardwalks.