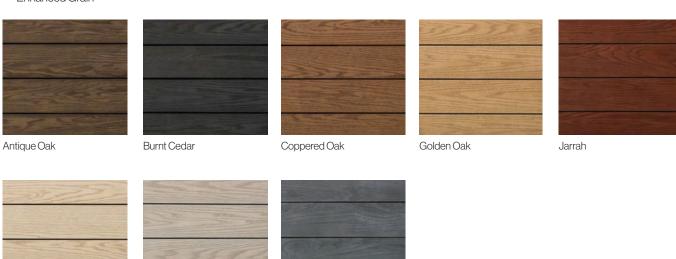

today.

## Features and Benefits

Fire rating — BAL19 fire rating

Compliance — P5 slip rating

Durability — 25-year structural & 15-year fading warranty



### Choose your shape

| PROFILE CODE | DIMENSION      |
|--------------|----------------|
| MBEG-176x32  | 176mmW x 32mmD |
| MBW-200x32   | 200mmW x 32mmD |
| MBFB-146x18  | 146mmW x 18mmD |
| MBW-200x33   | 50mmW x 33mmD  |
| MBP-500ml    | N/A            |

#### **Profiles**

Bullnose 50mm wide (3.2 metre)

33mm thickness available

Fascia 146mm wide (3.2 metre)

18mm thickness available

Decking 176mm wide (3.6 metre)

32mm thickness available

Decking 200mm wide (3.6 metre)

32mm thickness available





### Choose your finish

See Modinex website for full range of colour and coating options.

## Colours

#### - Enhanced Grain



Brushed Basalt

#### — Weathered Oak

Limed Oak



Driftwood Vintage Embered

Smoked Oak



Create stunning wow factor with flexibility of style, texture, colour, shape and species.

Talk with our design team today about how to maximise the grandeur of your space. Our extensive product range puts a wealth of inspiration at your fingertips. We can even collaborate with you to innovate custom solutions, specifically designed to bring your vision to life and elevate your space with exclusive designer appeal.



Let us help you specify your next project

Contact P—1800 156 455 E—hello@modinex.com.au

#### Learn more

Inspiration and product downloads available at **modinex.com.au**