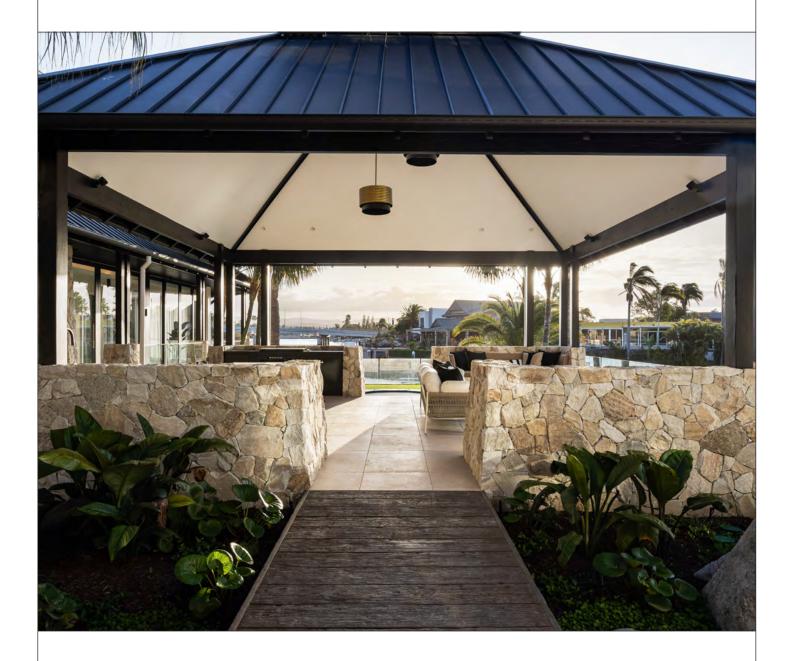

## Modinex

Product Showcase

Millboard Decking

modinex.com.au

Millboard Decking is so versatile and consistent that it makes decking possible in a much wider variety of applications than ever before.

It has been designed to withstand harsh environments, both coastal and inland, and can be used with confidence in residential homes, as well as commercial and public spaces, including roof terraces, balconies, rainforest retreats, jetties and boardwalks.

# Composite decking never looked so good

Modinex Group Millboard Decking is an innovative and revolutionary composite decking solution that looks so convincing, you'll struggle to believe that it's not real wood – until you enjoy years of virtually maintenance free use. Made from a unique blend of natural minerals, bonded with a polymer resin, Millboard Decking is one of the most stable, durable and low maintenance composite decking solutions on the market today.