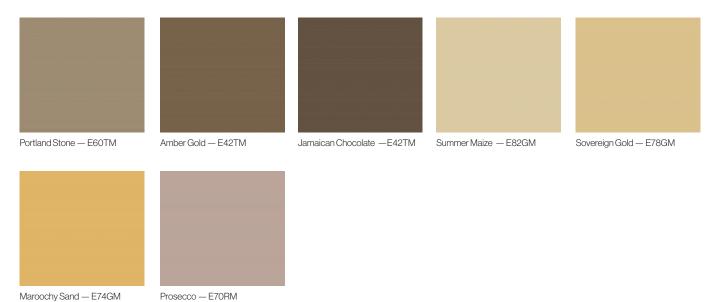

## Aluminium Timber Grain Finishes

#### - MXDURA

The MX Dura timber look finish is a next-generation signature double baked powder coat timber grain finish with a 3D grain, 25-year structural warranty and 15-year fading warranty for internal and external use.