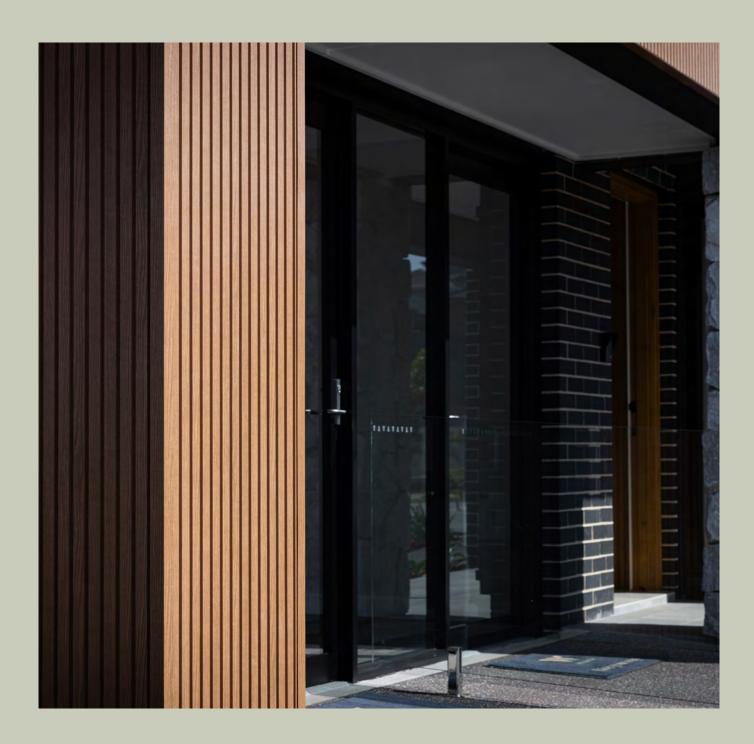

You can even utilise our grooved and batten options to achieve different geometric design accents. The Alu Selekta range is non-combustible in accordance with Clause C1.12(e) of the BCA and permitted to be used where the BCA nominates noncombustible material. Install it with confidence to high-rise buildings or in bush fire prone areas and know the only maintenance you'll need is general cleaning. Aluminium is an ideal choice for Australian climates. It's also incredibly hardy – resistant to insects, wind, hail, rain, and the coating has passed a sea salt spray test as corrosive resistant.

Lightweight and easy to work with, Alu Selekta range is deceptively tough and will stand up to the hard knocks. Modinex did not cut any corners, creating a robust 1.8mm thick profile body that is superior to alternative lightweight aluminium claddings on the market. The natural timber panel look comes without all the fuss of sheet panel installation. No need to machine panels off site, adding an expensive and time consuming process to your project. With Alu Selekta Screenclad, you simply screw the lengths into place.