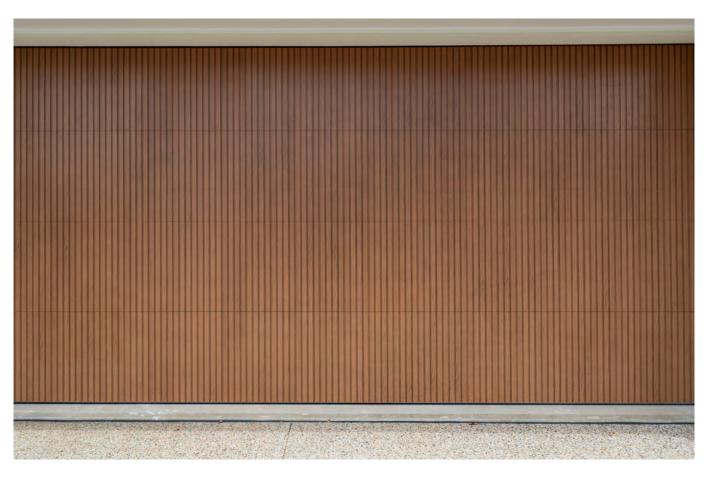

# Australian made and manufactured

Modinex Alu Selekta Screenclad is an innovative new product made from highly durable aluminium manufactured and coated in Australia. This timber – look non – combustible cladding works seamlessly as a perfect alternative for timber when timber ranges are not suitable. A Eco-friendly, low maintenance and incredibly durable, it's ideal for high rises and bushfire rated areas.

## A new standard of durability

It's a new standard in aluminium cladding, offering new levels of style, new levels of choice and a truly realistic looking timber alternative. Each panel is finished using a powder on powder coating technique, ensuring panels are unique with a natural appearance. Match colours such as Dark Cedar, African Ebony, Silver Oak or Cedar to their Euro Selekta counterpart for a seamless monochromatic style, or mix and match with the many other colour profiles available in aluminum profiles to create eye-catching contrasts and patterns.

Lightweight and easy to work with, Alu Selekta range is deceptively tough and will stand up to the hard knocks. Modinex did not cut any corners, creating a robust 1.8mm thick profile body that is superior to alternative lightweight aluminium claddings on the market. The natural timber panel look comes without all the fuss of sheet panel installation. No need to machine panels off site, adding an expensive and time consuming process to your project. With Alu Selekta Screenclad, you simply screw the lengths into place.