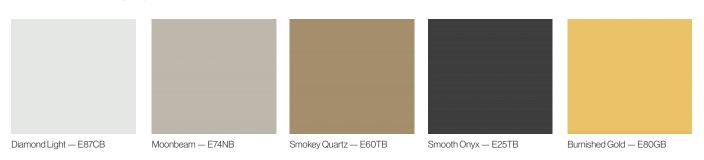

## A new standard of durability

It's a new standard in aluminium cladding, offering new levels of style, new levels of choice and a truly realistic looking timber alternative. Each panel is finished using a powder on powder coating technique, ensuring panels are unique with a natural appearance. Match colours such as Dark Cedar, African Ebony, Silver Oak or Cedar to their Euro Selekta counterpart for a seamless monochromatic style, or mix and match with the many other colour profiles available in aluminum profiles to create eye-catching contrasts and patterns.

Sustainability — Available in Green & Supergreen aluminium to reduce CO2 emission by 50-75%

Design — Available in a range of plain colour or timber grain finishes

Radius — 40x20mm profile is suitable for convex radius of 300mm or greater