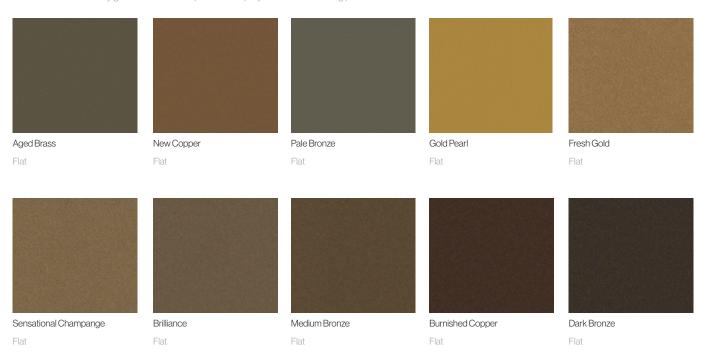

## - METTALICO

The Metallico anodised look range is a collection of unique anodised look finishes, designed to subtly change in appearance as light conditions after in the day, delivered with warranty grade advanced super durable polyesterthermosetting powder.