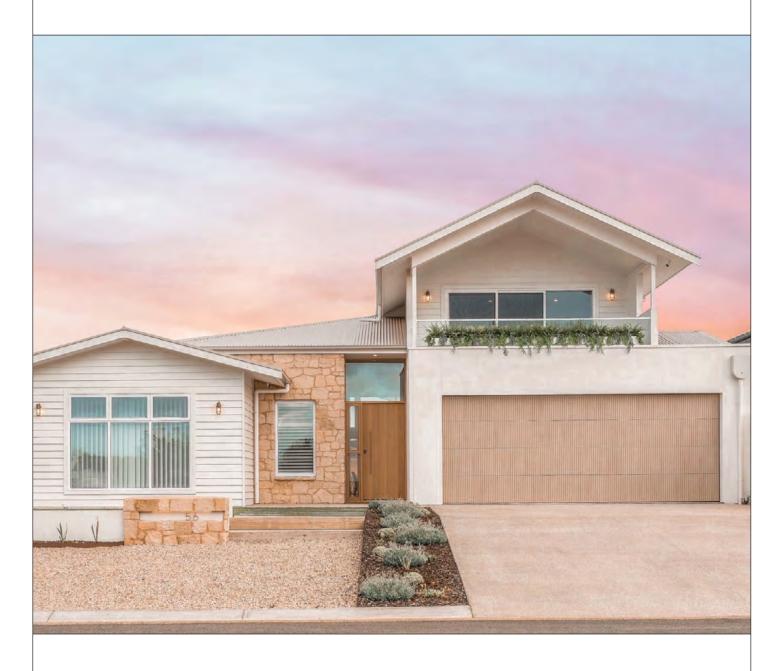

# Australian made and manufactured

Modinex Alu Selekta Screenclad is an innovative new product made from highly durable aluminium manufactured and coated in Australia. This timber – look non – combustible cladding works seamlessly as a perfect alternative for timber when timber ranges are not suitable. A Eco-friendly, low maintenance and incredibly durable, it's ideal for high rises and bushfire rated areas.

## A new standard of durability

It's a new standard in aluminium cladding, offering new levels of style, new levels of choice and a truly realistic looking timber alternative. Each panel is finished using a powder on powder coating technique, ensuring panels are unique with a natural appearance. Match colours such as Dark Cedar, African Ebony, Silver Oak or Cedar to their Euro Selekta counterpart for a seamless monochromatic style, or mix and match with the many other colour profiles available in aluminum profiles to create eye-catching contrasts and patterns.

You can even utilise our grooved and batten options to achieve different geometric design accents. The Alu Selekta range is non-combustible in accordance with Clause C1.12(e) of the BCA and permitted to be used where the BCA nominates noncombustible material. Install it with confidence to high-rise buildings or in bush fire prone areas and know the only maintenance you'll need is general cleaning. Aluminium is an ideal choice for Australian climates. It's also incredibly hardy – resistant to insects, wind, hail, rain, and the coating has passed a sea salt spray test as corrosive resistant.