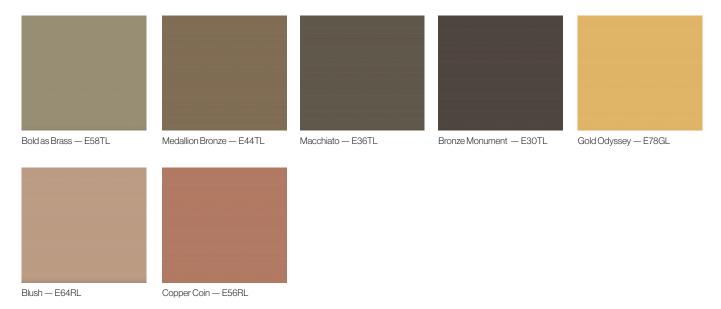

#### - STRUTTURA

Black Ace Flat

Monument

Flat

Black

The Struttura Range is a collection of popular, highly mark and scuff resistant textured finishes built to protect. Delivered with warranty grade advanced highly durable polyester thermosetting powder.

Flat Textured

\*All Interpon and Dulux standard colours are available.

CorTen