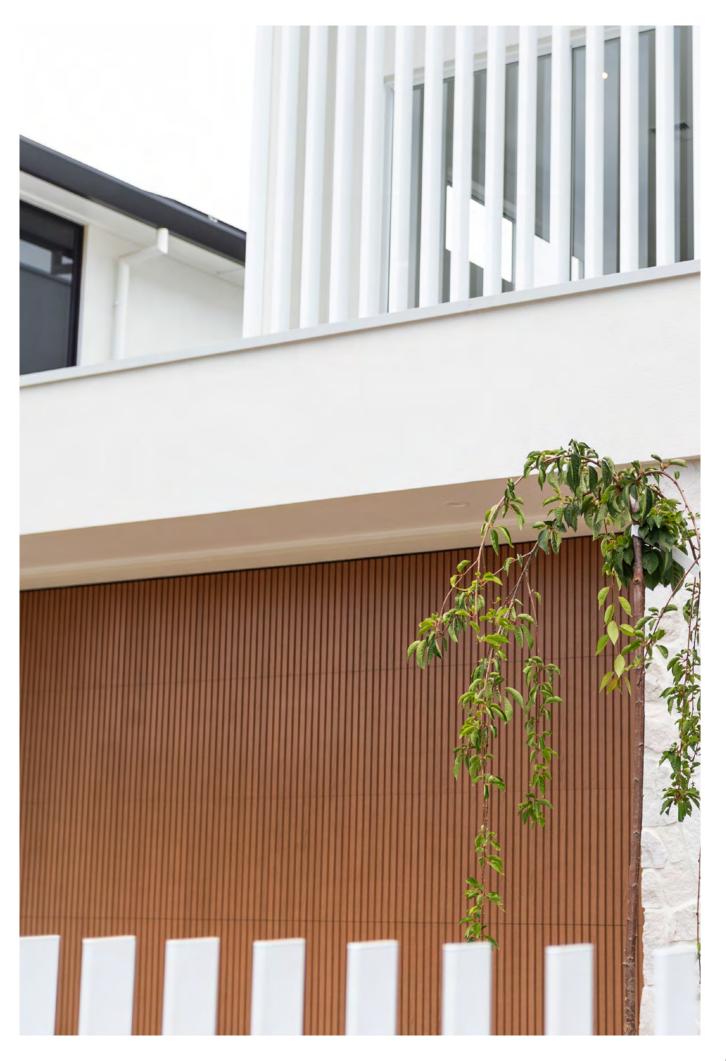

# Australian made and manufactured

Modinex Alu Selekta Screenclad is an innovative new product made from highly durable aluminium manufactured and coated in Australia. This timber – look non – combustible cladding works seamlessly as a perfect alternative for timber when timber ranges are not suitable. A Eco-friendly, low maintenance and incredibly durable, it's ideal for high rises and bushfire rated areas.

You can even utilise our grooved and batten options to achieve different geometric design accents. The Alu Selekta range is non-combustible in accordance with Clause C1.12(e) of the BCA and permitted to be used where the BCA nominates noncombustible material. Install it with confidence to high-rise buildings or in bush fire prone areas and know the only maintenance you'll need is general cleaning. Aluminium is an ideal choice for Australian climates. It's also incredibly hardy – resistant to insects, wind, hail, rain, and the coating has passed a sea salt spray test as corrosive resistant.