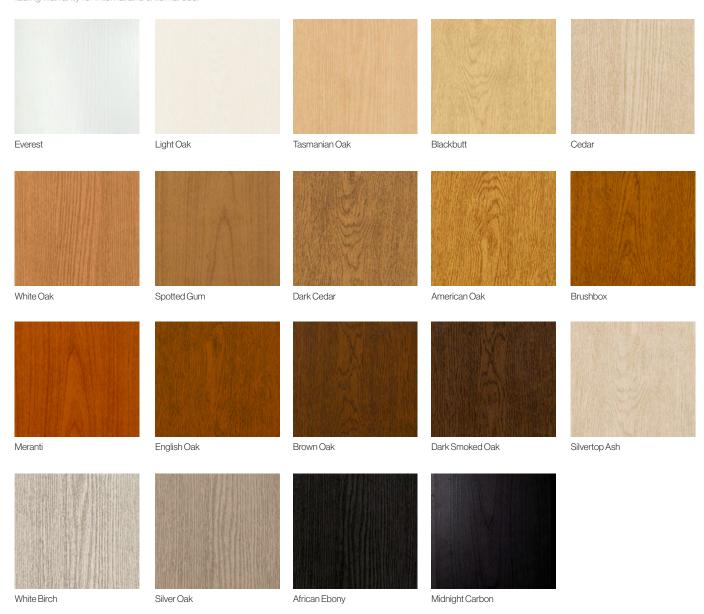

## Aluminium Timber Grain Finishes

#### - MXDURA

The MX Dura timber look finish is a next-generation signature double baked powder coat timber grain finish with a 3D grain, 25-year structural warranty and 15-year fading warranty for internal and external use.