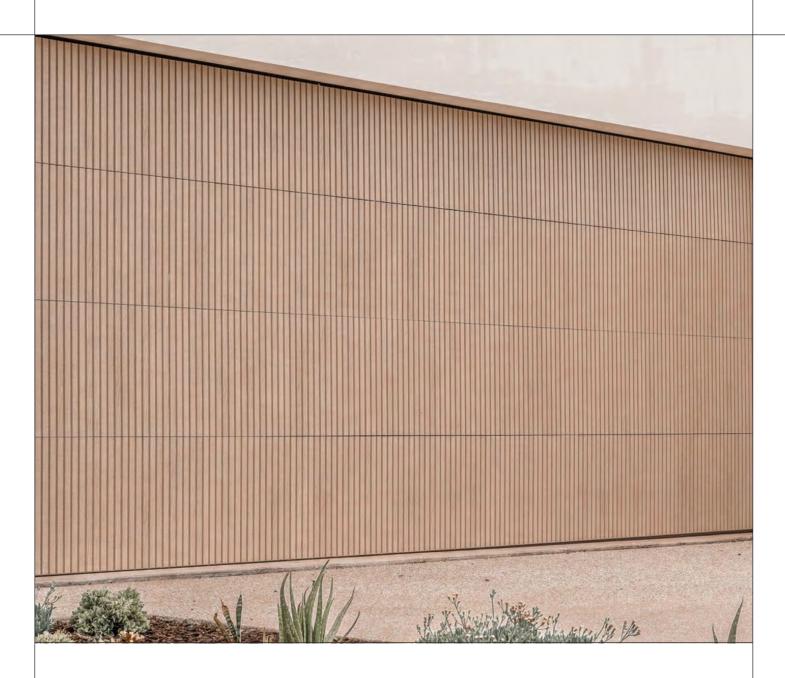

# Australian made and manufactured

Modinex Alu Selekta Screenclad is an innovative new product made from highly durable aluminium manufactured and coated in Australia. This timber – look non – combustible cladding works seamlessly as a perfect alternative for timber when timber ranges are not suitable. A Eco-friendly, low maintenance and incredibly durable, it's ideal for high rises and bushfire rated areas.

## A new standard of durability

It's a new standard in aluminium cladding, offering new levels of style, new levels of choice and a truly realistic looking timber alternative. Each panel is finished using a powder on powder coating technique, ensuring panels are unique with a natural appearance. Match colours such as Dark Cedar, African Ebony, Silver Oak or Cedar to their Euro Selekta counterpart for a seamless monochromatic style, or mix and match with the many other colour profiles available in aluminum profiles to create eye-catching contrasts and patterns.

Lightweight and easy to work with, Alu Selekta range is deceptively tough and will stand up to the hard knocks. Modinex did not cut any corners, creating a robust 1.8mm thick profile body that is superior to alternative lightweight aluminium claddings on the market. The natural timber panel look comes without all the fuss of sheet panel installation. No need to machine panels off site, adding an expensive and time consuming process to your project. With Alu Selekta Screenclad, you simply screw the lengths into place.