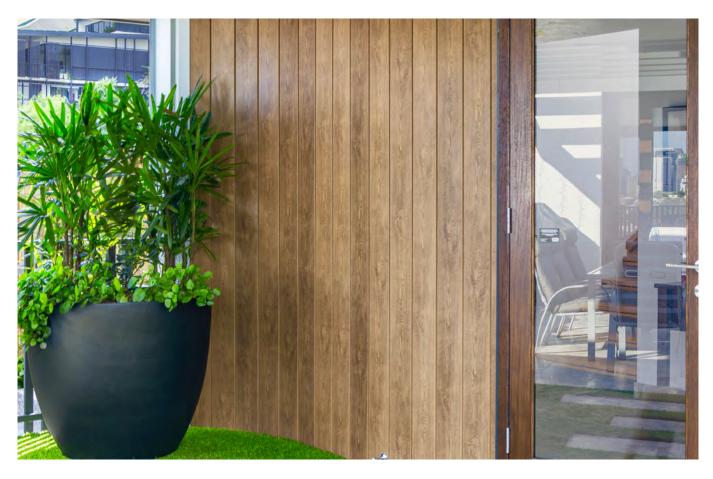

# Australian made and manufactured

Modinex Alu Selekta Channel is an innovative new product made from highly durable aluminium manufactured and coated in Australia. This timber – look non – combustible cladding works seamlessly as a perfect alternative for timber when timber ranges are not suitable. A Eco-friendly, low maintenance and incredibly durable, it's ideal for high rises and bushfire rated areas.

## A new standard of durability

It's a new standard in aluminium cladding, offering new levels of style, new levels of choice and a truly realistic looking timber alternative. Each panel is finished using a powder on powder coating technique, ensuring panels are unique with a natural appearance. Match colours such as Dark Cedar, African Ebony, Silver Oak or Cedar to their Euro Selekta counterpart for a seamless monochromatic style, or mix and match with the many other colour profiles available in aluminum profiles to create eye-catching contrasts and patterns.

Lightweight and easy to work with, Alu Selekta range is deceptively tough and will stand up to the hard knocks. Modinex did not cut any corners, creating a robust 1.8mm thick profile body that is superior to alternative lightweight aluminium claddings on the market. The natural timber panel look comes without all the fuss of sheet panel installation. No need to machine panels off site, adding an expensive and time consuming process to your project. With Alu Selekta Channel, you simply screw the lengths into place.