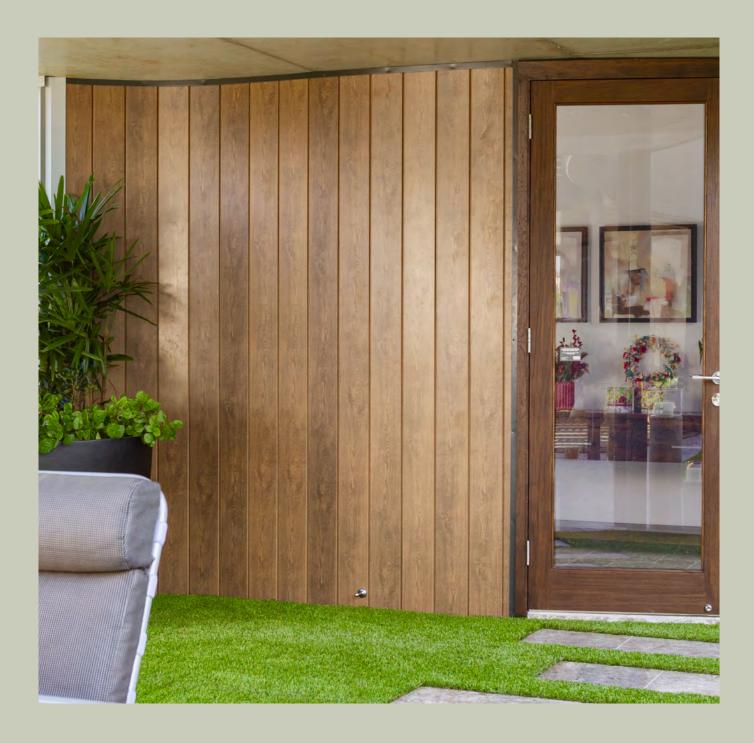

# Australian made and manufactured

Modinex Alu Selekta Channel is an innovative new product made from highly durable aluminium manufactured and coated in Australia. This timber – look non – combustible cladding works seamlessly as a perfect alternative for timber when timber ranges are not suitable. A Eco-friendly, low maintenance and incredibly durable, it's ideal for high rises and bushfire rated areas.

## A new standard of durability

It's a new standard in aluminium cladding, offering new levels of style, new levels of choice and a truly realistic looking timber alternative. Each panel is finished using a powder on powder coating technique, ensuring panels are unique with a natural appearance. Match colours such as Dark Cedar, African Ebony, Silver Oak or Cedar to their Euro Selekta counterpart for a seamless monochromatic style, or mix and match with the many other colour profiles available in aluminum profiles to create eye-catching contrasts and patterns.

Lightweight and easy to work with, Alu Selekta range is deceptively tough and will stand up to the hard knocks. Modinex did not cut any corners, creating a robust 1.8mm thick profile body that is superior to alternative lightweight aluminium claddings on the market. The natural timber panel look comes without all the fuss of sheet panel installation. No need to machine panels off site, adding an expensive and time consuming process to your project. With Alu Selekta Channel, you simply screw the lengths into place.