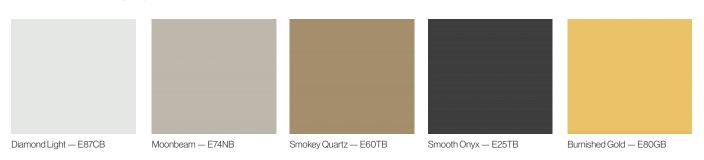

## A new standard of durability

It's a new standard in aluminium cladding, offering new levels of style, new levels of choice and a truly realistic looking timber alternative. Each panel is finished using a powder on powder coating technique, ensuring panels are unique with a natural appearance. Match colours such as Dark Cedar, African Ebony, Silver Oak or Cedar to their Euro Selekta counterpart for a seamless monochromatic style, or mix and match with the many other colour profiles available in aluminum profiles to create eye-catching contrasts and patterns.

Sustainability — Available in Green & Supergreen aluminium to reduce CO2 emission by 50-75%

Design — Available in a range of plain colour or timber grain finishes

Curved design — 70mm wide profile can be curved to a convex radius of 700mm and the 155mm wide profile to a convex radius of 1200mm