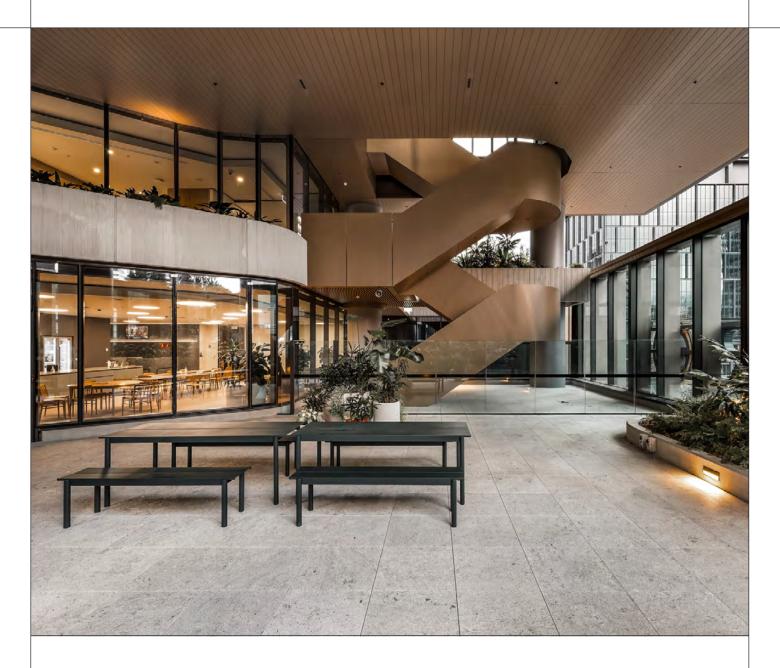

# Australian made and manufactured

Modinex Alu Selekta Channel is an innovative new product made from highly durable aluminium manufactured and coated in Australia. This timber – look non – combustible cladding works seamlessly as a perfect alternative for timber when timber ranges are not suitable. A Eco-friendly, low maintenance and incredibly durable, it's ideal for high rises and bushfire rated areas.

## A new standard of durability

It's a new standard in aluminium cladding, offering new levels of style, new levels of choice and a truly realistic looking timber alternative. Each panel is finished using a powder on powder coating technique, ensuring panels are unique with a natural appearance. Match colours such as Dark Cedar, African Ebony, Silver Oak or Cedar to their Euro Selekta counterpart for a seamless monochromatic style, or mix and match with the many other colour profiles available in aluminum profiles to create eye-catching contrasts and patterns.

You can even utilise our grooved and batten options to achieve different geometric design accents. The Alu Selekta range is non-combustible in accordance with Clause C1.12(e) of the BCA and permitted to be used where the BCA nominates noncombustible material. Install it with confidence to high-rise buildings or in bush fire prone areas and know the only maintenance you'll need is general cleaning. Aluminium is an ideal choice for Australian climates. It's also incredibly hardy—resistant to insects, wind, hail, rain, and the coating has passed a sea salt spray test as corrosive resistant.