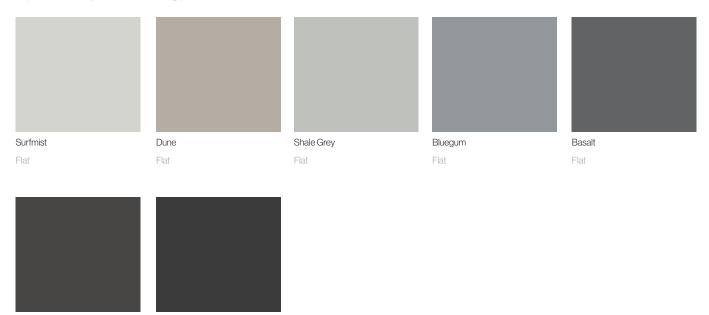

## - METTALICO

The Metallico anodised look range is a collection of unique anodised look finishes, designed to subtly change in appearance as light conditions after in the day, delivered with warranty grade advanced super durable polyesterthermosetting powder.