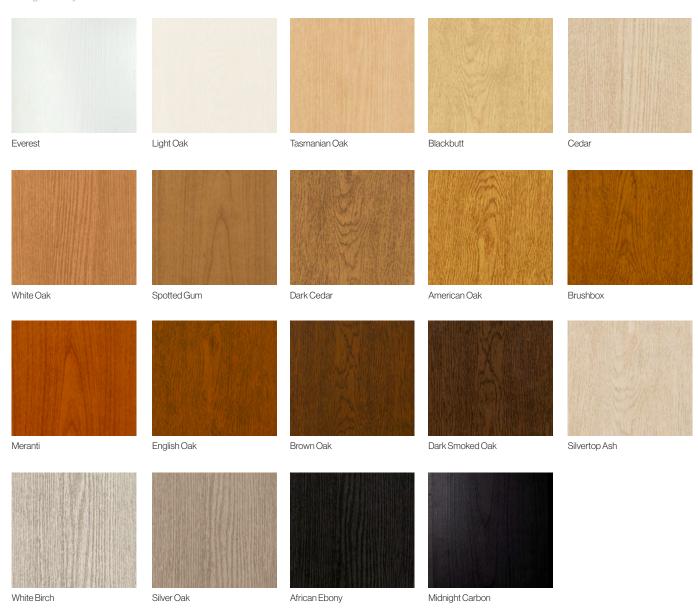

## Aluminium Timber Grain Finishes

#### - MXDURA

The MX Dura timber look finish is a next-generation signature double baked powder coat timber grain finish with a 3D grain, 25-year structural warranty and 15-year fading warranty for internal and external use.