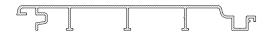

## Choose your shape

| PROFILE CODE         | DIMENSION      |
|----------------------|----------------|
| PR-ALUS-AL-70X18-TG  | 75mmW x 18mmD  |
| PR-ALUS-AL-155X18-TG | 155mmW x 18mmD |

## **Profiles**

75mmW x 18mmD PR-ALUS-AL-70X18-TG

155mmW x 18mmD PR-ALUS-AL-155X18-TG