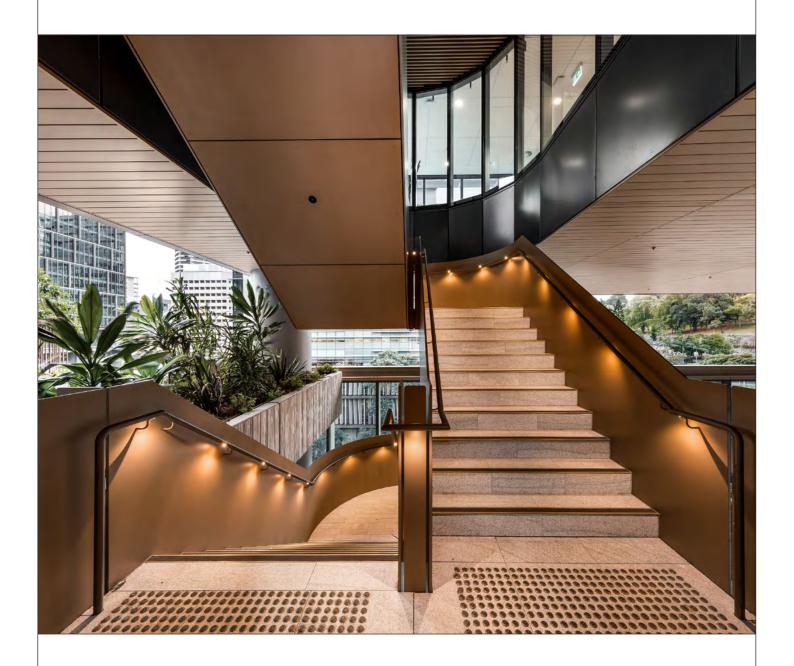

# Australian made and manufactured

Modinex Alu Selekta Channel is an innovative new product made from highly durable aluminium manufactured and coated in Australia. This timber – look non – combustible cladding works seamlessly as a perfect alternative for timber when timber ranges are not suitable. A Eco-friendly, low maintenance and incredibly durable, it's ideal for high rises and bushfire rated areas.

## A new standard of durability

It's a new standard in aluminium cladding, offering new levels of style, new levels of choice and a truly realistic looking timber alternative. Each panel is finished using a powder on powder coating technique, ensuring panels are unique with a natural appearance. Match colours such as Dark Cedar, African Ebony, Silver Oak or Cedar to their Euro Selekta counterpart for a seamless monochromatic style, or mix and match with the many other colour profiles available in aluminum profiles to create eye-catching contrasts and patterns.

You can even utilise our grooved and batten options to achieve different geometric design accents. The Alu Selekta range is non-combustible in accordance with Clause C1.12(e) of the BCA and permitted to be used where the BCA nominates noncombustible material. Install it with confidence to high-rise buildings or in bush fire prone areas and know the only maintenance you'll need is general cleaning. Aluminium is an ideal choice for Australian climates. It's also incredibly hardy—resistant to insects, wind, hail, rain, and the coating has passed a sea salt spray test as corrosive resistant.

Lightweight and easy to work with, Alu Selekta range is deceptively tough and will stand up to the hard knocks. Modinex did not cut any corners, creating a robust 1.8mm thick profile body that is superior to alternative lightweight aluminium claddings on the market. The natural timber panel look comes without all the fuss of sheet panel installation. No need to machine panels off site, adding an expensive and time consuming process to your project. With Alu Selekta Channel, you simply screw the lengths into place.